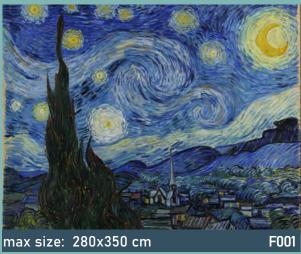

's preferences.























max size: 250x380 cm

T035







18



































































K027























max size: unlimited S001

Pattern's fragments can be seamlessly combined to achieve the desired length and height.



Maximum height is 3.10m, with a height of 5m available upon request.

If you haven't found the right image for your interior design, simply describe your vision, and our designers will source more options tailored to your needs.

Color shade of the image can be customized according to the customer's preferences.



#### TEEN SPIRIT

















## TEEN SPIRIT



















#### ADVENTURE







max size: 230x300 cm

A001

max size: unlimited

A00







nax size: 260x450 cm A004

## FAMOUS ART











## FAMOUS ART