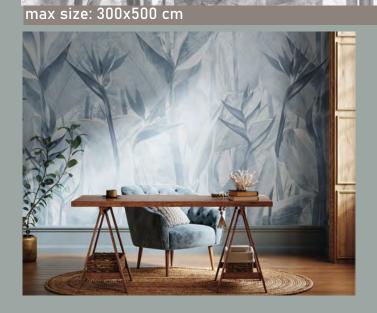

ed materials.



Pattern's fragments can be seamlessly combined to achieve the desired length and height.

max size: 320x640 cm



Maximum height is 3.10m, with a height of 5m available upon request.

If you haven't found the right image for your interior design, simply describe your vision, and our designers will source more options tailored to your needs.

Color shade of the image can be customized according to the customer's preferences.



















<sup>\*</sup>pattern fragments can be seamlessly combined







max size: unlimited



max size: unlimited

N021

N022





Image colors can be adjusted according to your preferences. Above: image N024 is used.



max size: unlimited









max size: unlimited



max size: unlimited

N026









max size: unlimited N031

































Pattern's fragments can be seamlessly combined to achieve the desired length and height.



Maximum height is 3.10m, with a height of 5m available upon request.

If you haven't found the right image for your interior design, simply describe your vision, and our designers will source more options tailored to your needs.

Color shade of the image can be customized according to the customer's preferences.























max size: 250x380 cm

T035







18



































































K027























max size: unlimited S001

Pattern's fragments can be seamlessly combined to achieve the desired length and height.



Maximum height is 3.10m, with a height of 5m available upon request.

If you haven't found the ri