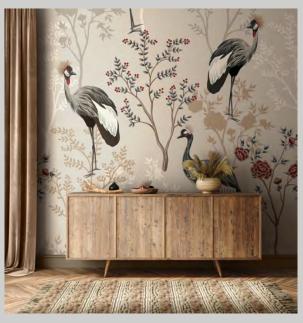

<sup>\*</sup>pattern fragments can be seamlessly combined

max size: unlimited

max size: unlimited

N021

N022

Image colors can be adjusted according to your preferences. Above: image N024 is used.

max size: unlimited

max size: unlimited

max size: unlimited

N026

max size: unlimited N031

Pattern's fragments can be seamlessly combined to achieve the desired length and height.

Maximum height is 3.10m, with a height of 5m available upon request.