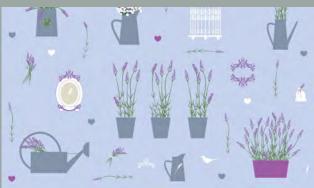

ublic spaces.



JM Covertex UPcyclingFR textile

is eco-friendly, as it is produced from recycled materials.



Pattern's fragments can be seamlessly combined to achieve the desired length and height.

max size: 320x640 cm



Maximum height is 3.10m, with a height of 5m available upon request.

If you haven't found the right image for your interior design, simply describe your vision, and our designers will source more options tailored to your needs.

Color shade of the image can be customized according to the customer's preferences.



















<sup>\*</sup>pattern fragments can be seamlessly combined







max size: unlimited



max size: unlimited

N021

N022





Image colors can be adjusted according to your preferences. Above: image N024 is used.



max size: unlimited









max size: unlimited



max size: unlimited

N026









max size: unlimited N031

































Pattern's fragments can be seamlessly combined to achieve the desired length and height.



Maximum height is 3.10m, with a height of 5m available upon request.

If you haven't found the right image for your interior design, simply describe your vision, and our designers will source more options tailored to your needs.

Color shade of the image can be customized according to the customer's preferences.























max size: 250x380 cm

T035







18



































































K027























max size: unlimited S001

Pattern's fragments can be seamlessly combined to achieve the desired length and height.



M