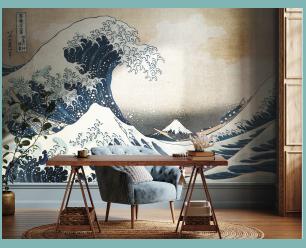

ferences.























max size: 250x380 cm

T035







18



































































K027























max size: unlimited S001

Pattern's fragments can be seamlessly combined to achieve the desired length and height.



Maximum height is 3.10m, with a height of 5m available upon request.

If you haven't found the right image for your interior design, simply describe your vision, and our designers will source more options tailored to your needs.

Color shade of the image can be customized according to the customer's preferences.



#### TEEN SPIRIT

















## TEEN SPIRIT



















#### ADVENTURE







max size: 230x300 cm

A001

max size: unlimited

A00







nax size: 260x450 cm A004

## FAMOUS ART











## FAMOUS ART