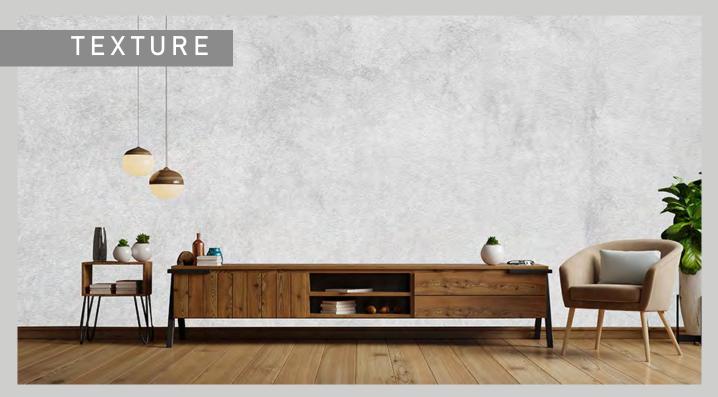

# SEAMLESS PRINTED TEXTILE WALLCOVERINGS JM

Any image from Shutterstock.com or your own pictures can be printed on your wallcovering, elevating your interior design to a new level.

The usual water-based wallpaper paste is used for securing JM wallcovering.

The wall height can go up to 310cm (500 cm available upon request), with the length practically unlimited.

Thanks to the materials durability, it is perfectly suitable for both residential facilities and public spaces.