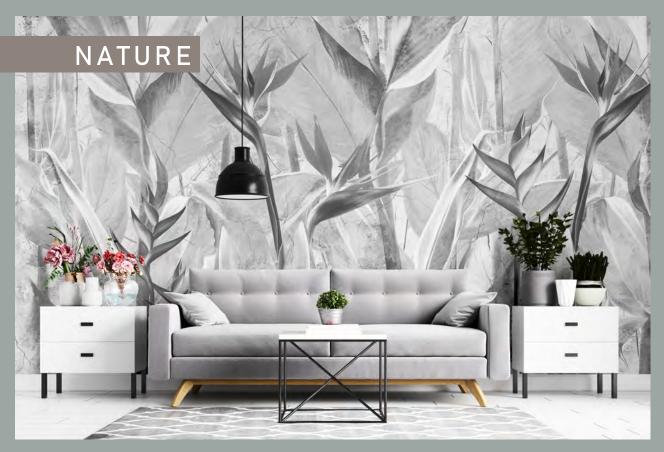

cycled materials.



Pattern's fragments can be seamlessly combined to achieve the desired length and height.

max size: 320x640 cm



Maximum height is 3.10m, with a height of 5m available upon request.

If you haven't found the right image for your interior design, simply describe your vision, and our designers will source more options tailored to your needs.

Color shade of the image can be customized according to the customer's preferences.



















<sup>\*</sup>pattern fragments can be seamlessly combined







max size: unlimited



max size: unlimited

N021

N022





Image colors can be adjusted according to your preferences. Above: image N024 is used.



max size: unlimited









max size: unlimited



max size: unlimited

N026









max size: unlimited N031

































Pattern's fragments can be seamlessly combined to achieve the desired length and height.



Maximum height is 3.10m, with a height of 5m available upon request.

If you haven't found the right image for your interior design, simply describe your vision, and our designers will source more options tailored to your needs.

Color shade of the image can be customized according to the customer's preferences.























max size: 250x380 cm

T035







18



































































K027























max size: unlimited S001

Pattern's fragments can be seamlessly combined to achieve the desired length and height.



Maximum height is 3.10m, with a height of 5m available upon request.

If you haven't found th