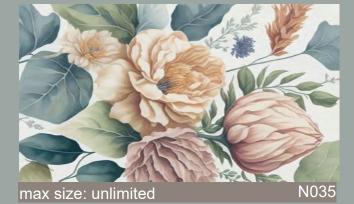

max size: unlimited

max size: unlimited

N026

max size: unlimited N031

Pattern's fragments can be seamlessly combined to achieve the desired length and height.

Maximum height is 3.10m, with a height of 5m available upon request.