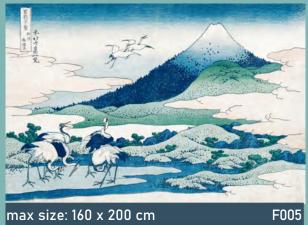

max size: 250x380 cm

T035







18



































































K027























max size: unlimited S001

Pattern's fragments can be seamlessly combined to achieve the desired length and height.



Maximum height is 3.10m, with a height of 5m available upon request.

If you haven't found the right image for your interior design, simply describe your vision, and our designers will source more options tailored to your needs.

Color shade of the image can be customized according to the customer's preferences.



#### TEEN SPIRIT

















## TEEN SPIRIT



















#### ADVENTURE







max size: 230x300 cm

A001

max size: unlimited

A00







nax size: 260x450 cm A004

## FAMOUS ART











## FAMOUS ART