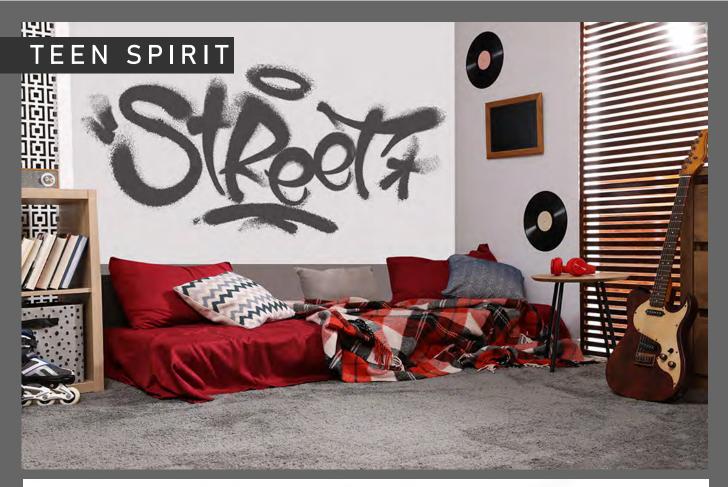

22





Image colors can be adjusted according to your preferences. Above: image N024 is used.



max size: unlimited









max size: unlimited



max size: unlimited

N026









max size: unlimited N031

































Pattern's fragments can be seamlessly combined to achieve the desired length and height.



Maximum height is 3.10m, with a height of 5m available upon request.

If you haven't found the right image for your interior design, simply describe your vision, and our designers will source more options tailored to your needs.

Color shade of the image can be customized according to the customer's preferences.























max size: 250x380 cm

T035







18



































































K027























max size: unlimited S001

Pattern's fragments can be seamlessly combined to achieve the desired length and height.



Maximum height is 3.10m, with a height of 5m available upon request.

If you haven't found the right image for your interior design, simply describe your vision, and our designers will source more options tailored to your needs.

Color shade of the image can be customized according to the customer's preferences.



#### TEEN SPIRIT

















## TEEN SPIRIT



















#### ADVENTURE







max size: 230x300 cm

A001

max size: unlimited

A00







nax size: 260x450 cm A004

## FAMOUS ART











## FAMOUS ART