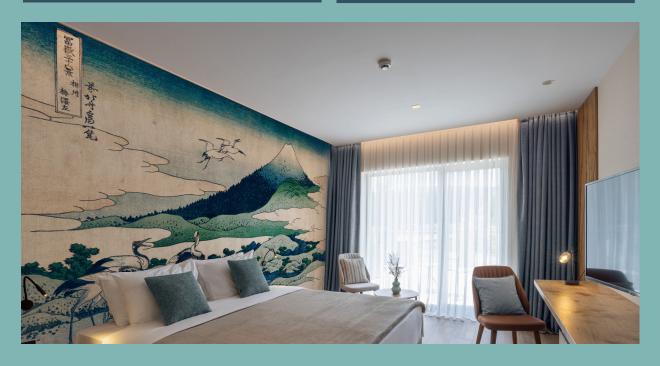

# SEAMLESS PRINTED TEXTILE WALLCOVERINGS JM

Any image from Shutterstock.com or your own pictures can be printed on your wallcovering, elevating your interior design to a new level.

The usual water-based wallpaper paste is used for securing JM wallcovering.

The wall height can go up to 310cm (500 cm available upon request), with the length practically unlimited.

Thanks to the materials durability, it is perfectly suitable for both residential facilities and public spaces.