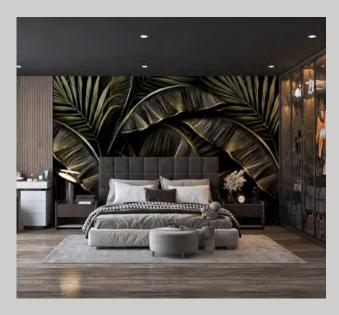

<sup>\*</sup>pattern fragments can be seamlessly combined

max size: unlimited

max size: unlimited

N021

N022

Image colors can be adjusted according to your preferences. Above: image N024 is used.

max size: unlimited

max size: unlimited

max size: unlimited

N026

max size: unlimited N031

Pattern's fragments can be seamlessly combined to achieve the desired length and height.

Maximum height is 3.10m, with a height of 5m available upon request.