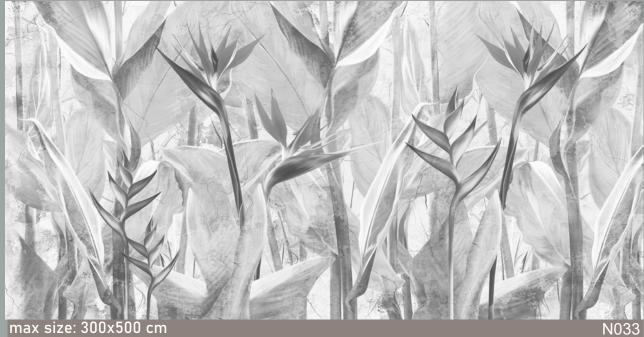

cled materials.



Pattern's fragments can be seamlessly combined to achieve the desired length and height.

max size: 320x640 cm



Maximum height is 3.10m, with a height of 5m available upon request.

If you haven't found the right image for your interior design, simply describe your vision, and our designers will source more options tailored to your needs.

Color shade of the image can be customized according to the customer's preferences.



















<sup>\*</sup>pattern fragments can be seamlessly combined







max size: unlimited



max size: unlimited

N021

N022





Image colors can be adjusted according to your preferences. Above: image N024 is used.



max size: unlimited









max size: unlimited



max size: unlimited

N026









max size: unlimited N031

































Pattern's fragments can be seamlessly combined to achieve the desired length and height.



Maximum height is 3.10m, with a height of 5m available upon request.

If you haven't found the right image for your interior design, simply describe your vision, and our designers will source more options tailored to your needs.

Color shade of the image can be customized according to the customer's preferences.























max size: 250x380 cm

T035







18



































































K027























max size: unlimited S001

Pattern's fragments can be seamlessly combined to achieve the desired length and height.



Maximum height is 3.10m, with a height of 5m available upon request.

If you haven't found the