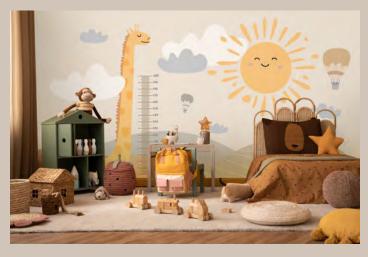

max size: unlimited

max size: unlimited

N026

max size: unlimited N031

Pattern's fragments can be seamlessly combined to achieve the desired length and height.

Maximum height is 3.10m, with a height of 5m available upon request.