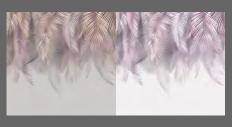

<sup>\*</sup>pattern fragments can be seamlessly combined

max size: unlimited

max size: unlimited

N021

N022

Image colors can be adjusted according to your preferences. Above: image N024 is used.

max size: unlimited

max size: unlimited

max size: unlimited

N026

max size: unlimited N031

Pattern's fragments can be seamlessly combined to achieve the desired length and height.

Maximum height is 3.10m, with a height of 5m available upon request.