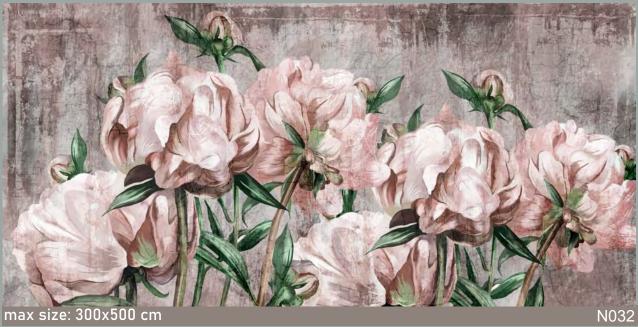

max size: 250x380 cm

T035

18

K027

max size: unlimited S001

Pattern's fragments can be seamlessly combined to achieve the desired length and height.

Maximum height is 3.10m, with a height of 5m available upon request.