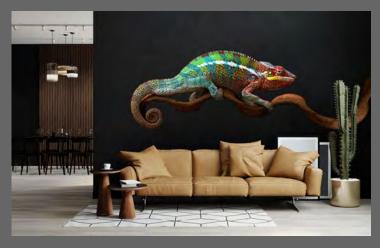

max size: unlimited

max size: unlimited

N026

max size: unlimited N031

Pattern's fragments can be seamlessly combined to achieve the desired length and height.

Maximum height is 3.10m, with a height of 5m available upon request.