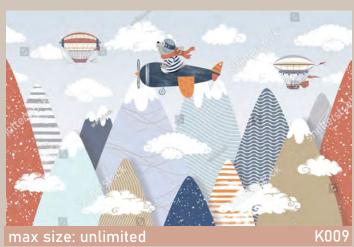

max size: unlimited

max size: unlimited

N026

max size: unlimited N031

Pattern's fragments can be seamlessly combined to achieve the desired length and height.

Maximum height is 3.10m, with a height of 5m available upon request.