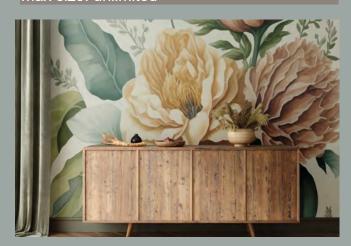

max size: unlimited

max size: unlimited

N026

max size: unlimited N031

Pattern's fragments can be seamlessly combined to achieve the desired length and height.

Maximum height is 3.10m, with a height of 5m available upon request.