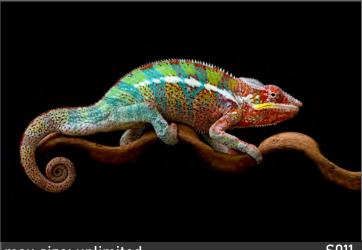

<sup>\*</sup>pattern fragments can be seamlessly combined

max size: unlimited

max size: unlimited

N021

N022

Image colors can be adjusted according to your preferences. Above: image N024 is used.

max size: unlimited