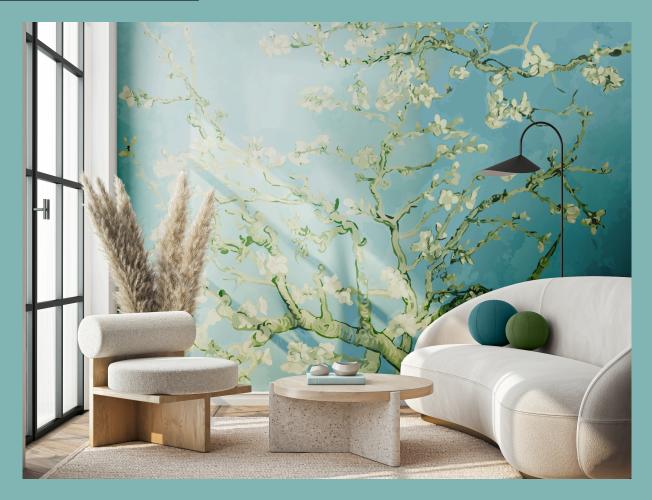

er's preferences.























max size: 250x380 cm

T035







18



































































K027























max size: unlimited S001

Pattern's fragments can be seamlessly combined to achieve the desired length and height.



Maximum height is 3.10m, with a height of 5m available upon request.

If you haven't found the right image for your interior design, simply describe your vision, and our designers will source more options tailored to your needs.

Color shade of the image can be customized according to the customer's preferences.



#### TEEN SPIRIT

















## TEEN SPIRIT



















#### ADVENTURE







max size: 230x300 cm

A001

max size: unlimited

A00







nax size: 260x450 cm A004

## FAMOUS ART











## FAMOUS ART