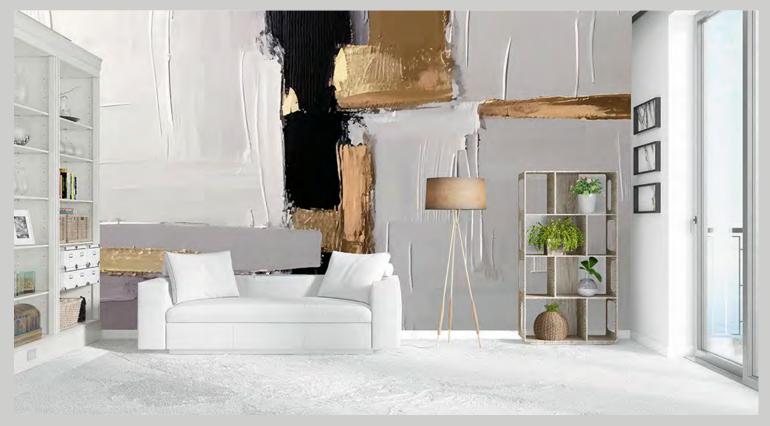

max size: unlimited

max size: unlimited

N026

max size: unlimited N031

Pattern's fragments can be seamlessly combined to achieve the desired length and height.

Maximum height is 3.10m, with a height of 5m available upon request.