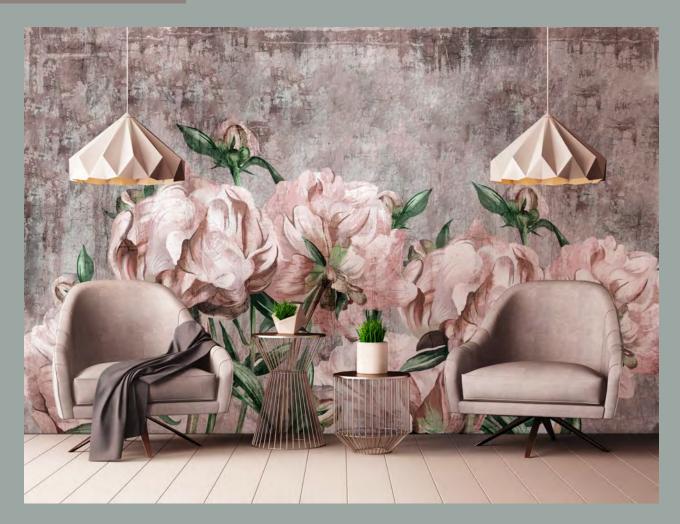

max size: 250x380 cm

T035

18

K027

max size: unlimited S001

Pattern's fragments can be seamlessly combined to achieve the desired length and height.

Maximum height is 3.10m, with a height of 5m available upon request.