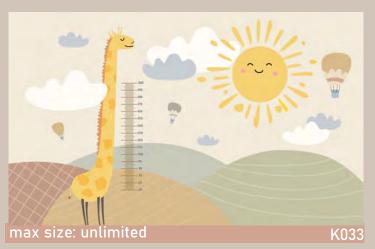

max size: unlimited

max size: unlimited

N026

max size: unlimited N031

Pattern's fragments can be seamlessly combined to achieve the desired length and height.

Maximum height is 3.10m, with a height of 5m available upon request.