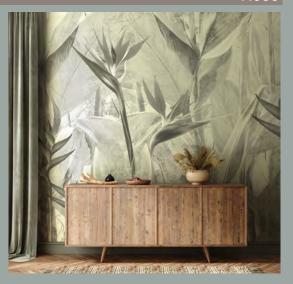

materials.



Pattern's fragments can be seamlessly combined to achieve the desired length and height.

max size: 320x640 cm



Maximum height is 3.10m, with a height of 5m available upon request.

If you haven't found the right image for your interior design, simply describe your vision, and our designers will source more options tailored to your needs.

Color shade of the image can be customized according to the customer's preferences.



















<sup>\*</sup>pattern fragments can be seamlessly combined







max size: unlimited



max size: unlimited

N021

N022





Image colors can be adjusted according to your preferences. Above: image N024 is used.



max size: unlimited









max size: unlimited



max size: unlimited

N026









max size: unlimited N031

































Pattern's fragments can be seamlessly combined to achieve the desired length and height.



Maximum height is 3.10m, with a height of 5m available upon request.

If you haven't found the right image for your interior design, simply describe your vision, and our designers will source more options tailored to your needs.

Color shade of the image can be customized according to the customer's preferences.























max size: 250x380 cm

T035







18



































































K027























max size: unlimited S001

Pattern's fragments can be seamlessly combined to achieve the desired length and height.



Maximum height is 3.10m, with a height of 5m available upon request.

If you haven't found the righ