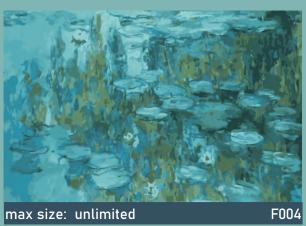

max size: 250x380 cm

T035







18



































































K027























max size: unlimited S001

Pattern's fragments can be seamlessly combined to achieve the desired length and height.



Maximum height is 3.10m, with a height of 5m available upon request.

If you haven't found the right image for your interior design, simply describe your vision, and our designers will source more options tailored to your needs.

Color shade of the image can be customized according to the customer's preferences.



#### TEEN SPIRIT

















## TEEN SPIRIT



















#### ADVENTURE







max size: 230x300 cm

A001

max size: unlimited

A00







nax size: 260x450 cm A004

## FAMOUS ART











## FAMOUS ART