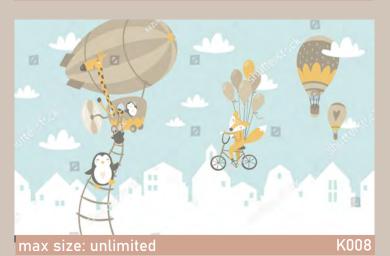

max size: unlimited

max size: unlimited

N026

max size: unlimited N031

Pattern's fragments can be seamlessly combined to achieve the desired length and height.

Maximum height is 3.10m, with a height of 5m available upon request.