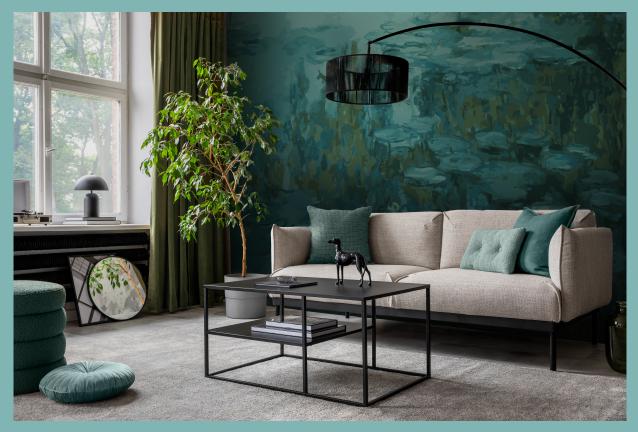

max size: 250x380 cm

T035







18



































































K027























max size: unlimited S001

Pattern's fragments can be seamlessly combined to achieve the desired length and height.



Maximum height is 3.10m, with a height of 5m available upon request.

If you haven't found the right image for your interior design, simply describe your vision, and our designers will source more options tailored to your needs.

Color shade of the image can be customized according to the customer's preferences.



#### TEEN SPIRIT

















## TEEN SPIRIT



















#### ADVENTURE







max size: 230x300 cm

A001

max size: unlimited

A00







nax size: 260x450 cm A004

## FAMOUS ART











## FAMOUS ART