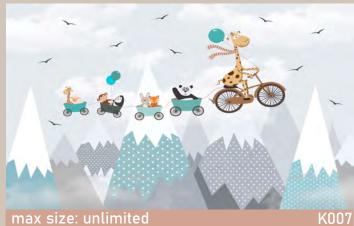

max size: unlimited

max size: unlimited

N026

max size: unlimited N031

Pattern's fragments can be seamlessly combined to achieve the desired length and height.

Maximum height is 3.10m, with a height of 5m available upon request.