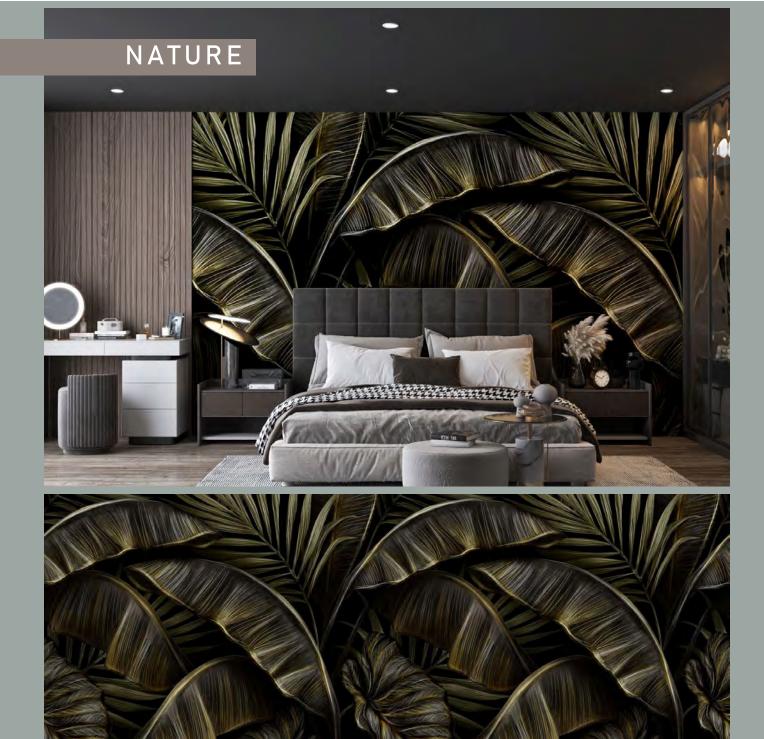

<sup>\*</sup>pattern fragments can be seamlessly combined

max size: unlimited

max size: unlimited

N021

N022

Image colors can be adjusted according to your preferences. Above: image N024 is used.

max size: unlimited

max size: unlimited

max size: unlimited

N026

max size: unlimited N031

Pattern's fragments can be seamlessly combined to achieve the desired length and height.

Maximum height is 3.10m, with a height of 5m available upon request.