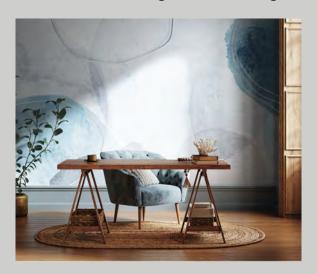

<sup>\*</sup>pattern fragments can be seamlessly combined

max size: unlimited

max size: unlimited

N021

N022

Image colors can be adjusted according to your preferences. Above: image N024 is used.

max size: unlimited

max size: unlimited

max size: unlimited

N026

max size: unlimited N031

Pattern's fragments can be seamlessly combined to achieve the desired length and height.

Maximum height is 3.10m, with a height of 5m available upon request.