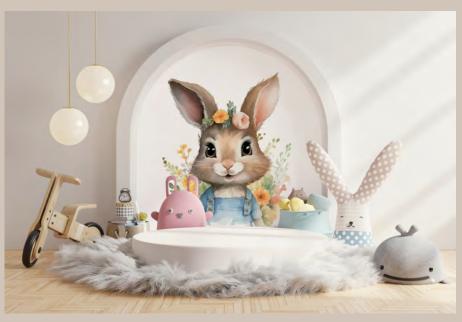

<sup>\*</sup>pattern fragments can be seamlessly combined

max size: unlimited

max size: unlimited

N021

N022

Image colors can be adjusted according to your preferences. Above: image N024 is used.

max size: unlimited