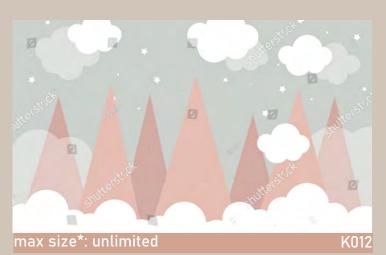

max size: 250x380 cm

T035

18

K027

max size: unlimited S001

Pattern's fragments can be seamlessly combined to achieve the desired length and height.

Maximum height is 3.10m, with a height of 5m available upon request.

If you haven't found the right image for your interior design, simply describe your vision, and our designers will source more options tailored to your needs.

Color shade of the image can be customized according to the customer's preferences.