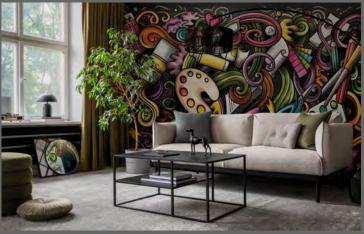

designers will source more options tailored to your needs.

Color shade of the image can be customized according to the customer's preferences.























max size: 250x380 cm

T035







18



































































K027























max size: unlimited S001

Pattern's fragments can be seamlessly combined to achieve the desired length and height.



Maximum height is 3.10m, with a height of 5m available upon request.

If you haven't found the right image for your interior design, simply describe your vision, and our designers will source more options tailored to your needs.

Color shade of the image can be customized according to the customer's preferences.



#### TEEN SPIRIT

















## TEEN SPIRIT



















#### ADVENTURE







max size: 230x300 cm

A001

max size: unlimited

A00







nax size: 260x450 cm A004

## FAMOUS ART











## FAMOUS ART