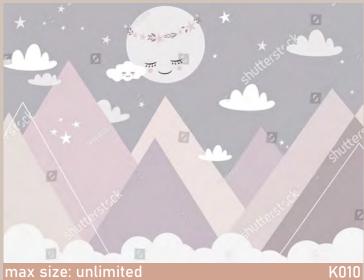

<sup>\*</sup>pattern fragments can be seamlessly combined

max size: unlimited

max size: unlimited

N021

N022

Image colors can be adjusted according to your preferences. Above: image N024 is used.

max size: unlimited

max size: unlimited

max size: unlimited

N026

max size: unlimited N031

Pattern's fragments can be seamlessly combined to achieve the desired length and height.

Maximum height is 3.10m, with a height of 5m available upon request.