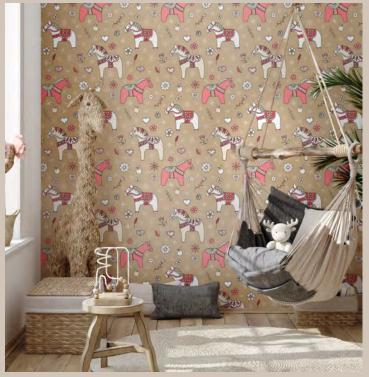

max size: unlimited

max size: unlimited

N026

max size: unlimited N031

Pattern's fragments can be seamlessly combined to achieve the desired length and height.

Maximum height is 3.10m, with a height of 5m available upon request.