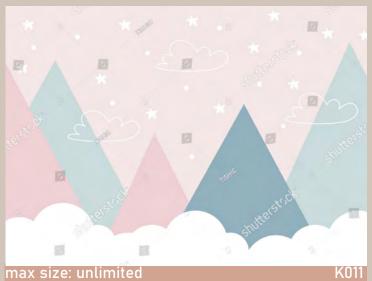

max size: unlimited

max size: unlimited

N026

max size: unlimited N031

Pattern's fragments can be seamlessly combined to achieve the desired length and height.

Maximum height is 3.10m, with a height of 5m available upon request.

If you haven't found the right image for your interior design, simply describe your vision, and our designers will source more options tailored to your needs.

Color shade of the image can be customized according to the customer's preferences.