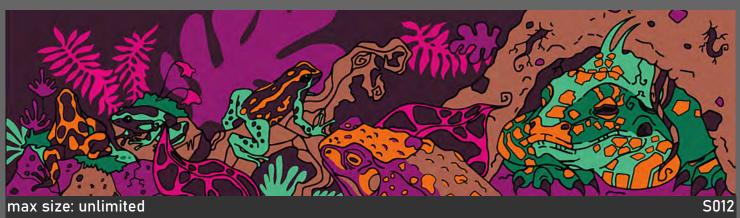

max size: 250x380 cm

T035

18

K027

max size: unlimited S001

Pattern's fragments can be seamlessly combined to achieve the desired length and height.

Maximum height is 3.10m, with a height of 5m available upon request.