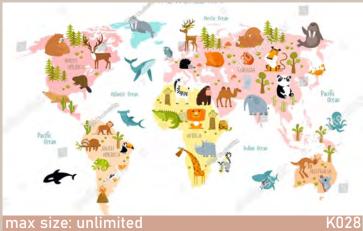

max size: 250x380 cm

T035

18

K027

max size: unlimited S001

Pattern's fragments can be seamlessly combined to achieve the desired length and height.

Maximum height is 3.10m, with a height of 5m available upon request.