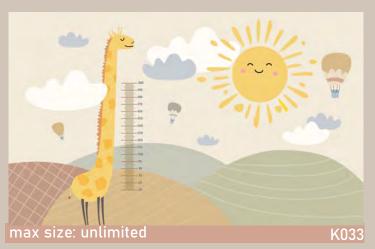

<sup>\*</sup>pattern fragments can be seamlessly combined

max size: unlimited

max size: unlimited

N021

N022

Image colors can be adjusted according to your preferences. Above: image N024 is used.

max size: unlimited

max size: unlimited

max size: unlimited

N026

max size: unlimited N031

Pattern's fragments can be seamlessly combined to achieve the desired length and height.

Maximum height is 3.10m, with a height of 5m available upon request.