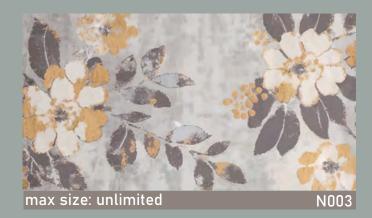

max size: unlimited

max size: unlimited

N026

max size: unlimited N031

Pattern's fragments can be seamlessly combined to achieve the desired length and height.

Maximum height is 3.10m, with a height of 5m available upon request.