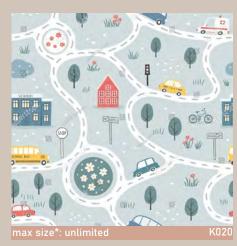

JM Covertex UPcyclingFR textile

is eco-friendly, as it is produced from recycled materials.

Pattern's fragments can be seamlessly combined to achieve the desired length and height.

max size: 320x640 cm

Maximum height is 3.10m, with a height of 5m available upon request.

max size: unlimited

max size: unlimited

N026

max size: unlimited N031

Pattern's fragments can be seamlessly combined to achieve the desired length and height.

Maximum height is 3.10m, with a height of 5m available upon request.