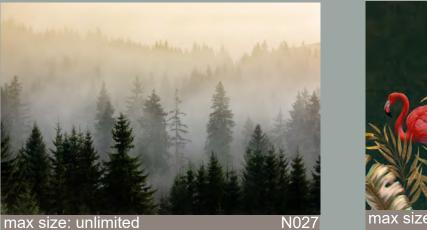

max size: unlimited

max size: unlimited

N026

max size: unlimited N031

Pattern's fragments can be seamlessly combined to achieve the desired length and height.

Maximum height is 3.10m, with a height of 5m available upon request.