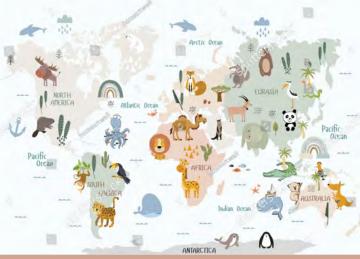

max size: 250x380 cm

T035

18

K027

max size: unlimited S001

Pattern's fragments can be seamlessly combined to achieve the desired length and height.

Maximum height is 3.10m, with a height of 5m available upon request.