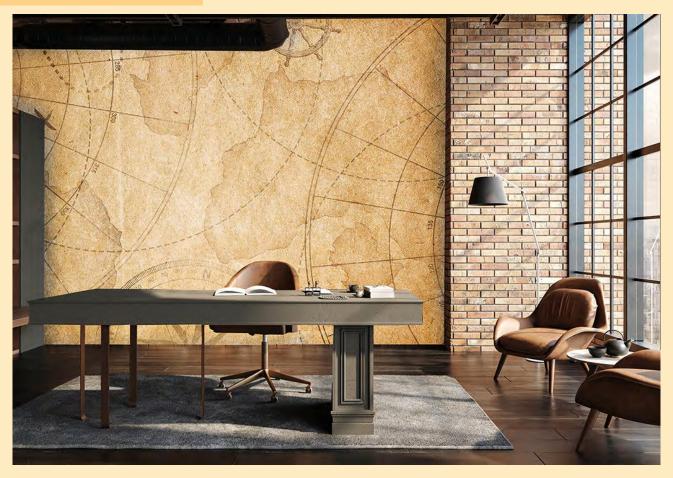

<sup>\*</sup>pattern fragments can be seamlessly combined

max size: unlimited

max size: unlimited

N021

N022

Image colors can be adjusted according to your preferences. Above: image N024 is used.

max size: unlimited