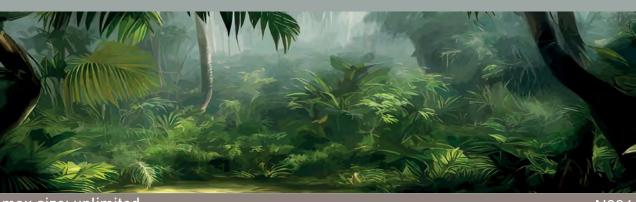

max size: unlimited

max size: unlimited

N026

max size: unlimited N031

Pattern's fragments can be seamlessly combined to achieve the desired length and height.

Maximum height is 3.10m, with a height of 5m available upon request.