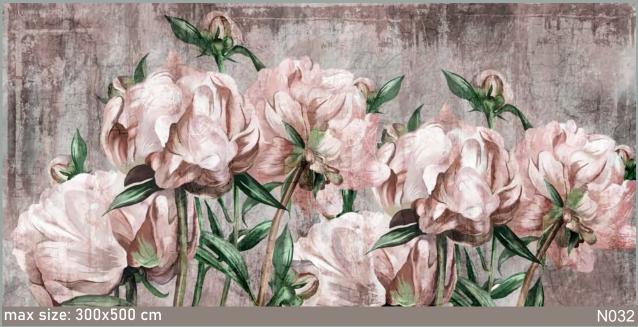

<sup>\*</sup>pattern fragments can be seamlessly combined

max size: unlimited

max size: unlimited

N021

N022

Image colors can be adjusted according to your preferences. Above: image N024 is used.

max size: unlimited