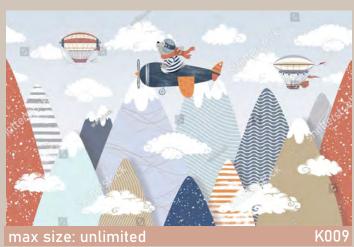

JM Covertex UPcyclingFR textile

is eco-friendly, as it is produced from recycled materials.

Pattern's fragments can be seamlessly combined to achieve the desired length and height.

max size: 320x640 cm

Maximum height is 3.10m, with a height of 5m available upon request.

max size: unlimited

max size: unlimited

N026

max size: unlimited N031

Pattern's fragments can be seamlessly combined to achieve the desired length and height.

Maximum height is 3.10m, with a height of 5m available upon request.