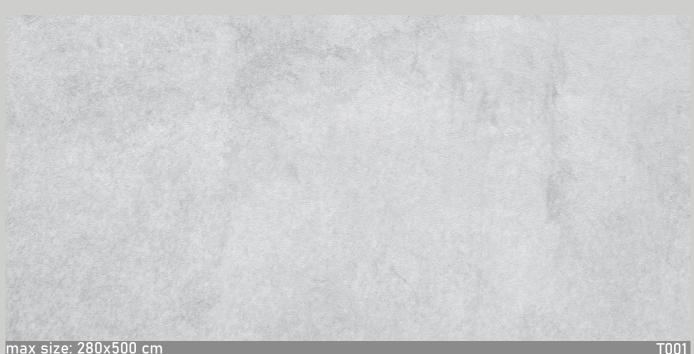

The wall height can go up to 310cm (500 cm available upon request), with the length practically unlimited.

Thanks to the materials durability, it is perfectly suitable for both residential facilities and public spaces.

JM Covertex UPcyclingFR textile

is eco-friendly, as it is produced from recycled materials.

Pattern's fragments can be seamlessly combined to achieve the desired length and height.

max size: 320x640 cm

Maximum height is 3.10m, with a height of 5m available upon request.