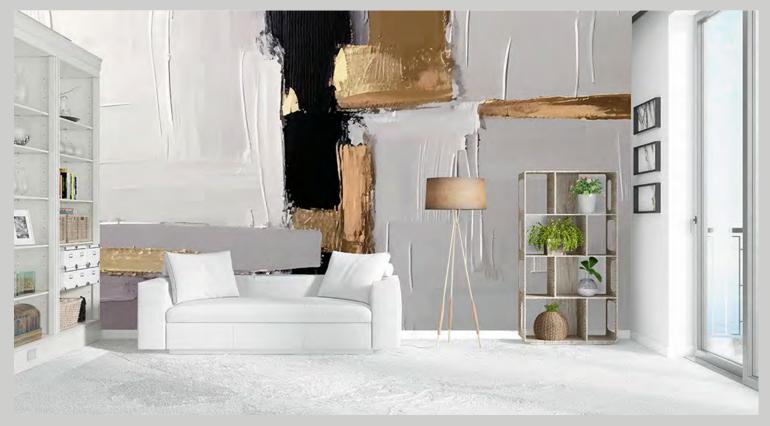

<sup>\*</sup>pattern fragments can be seamlessly combined

max size: unlimited

max size: unlimited

N021

N022

Image colors can be adjusted according to your preferences. Above: image N024 is used.

max size: unlimited