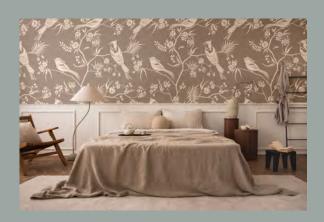

max size: unlimited

max size: unlimited

N026

max size: unlimited N031

Pattern's fragments can be seamlessly combined to achieve the desired length and height.

Maximum height is 3.10m, with a height of 5m available upon request.