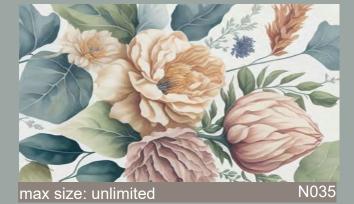

max size: 250x380 cm

T035

18

K027

max size: unlimited S001

Pattern's fragments can be seamlessly combined to achieve the desired length and height.

Maximum height is 3.10m, with a height of 5m available upon request.