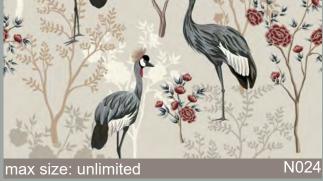

<sup>\*</sup>pattern fragments can be seamlessly combined

max size: unlimited

max size: unlimited

N021

N022

Image colors can be adjusted according to your preferences. Above: image N024 is used.

max size: unlimited