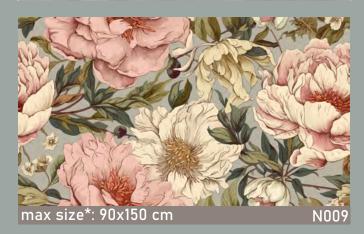

ed for securing JM wallcovering.



The wall height can go up to 310cm (500 cm available upon request), with the length practically unlimited.

Thanks to the materials durability, it is perfectly suitable for both residential facilities and public spaces.



JM Covertex UPcyclingFR textile

is eco-friendly, as it is produced from recycled materials.



Pattern's fragments can be seamlessly combined to achieve the desired length and height.

max size: 320x640 cm



Maximum height is 3.10m, with a height of 5m available upon request.

If you haven't found the right image for your interior design, simply describe your vision, and our designers will source more options tailored to your needs.

Color shade of the image can be customized according to the customer's preferences.



















<sup>\*</sup>pattern fragments can be seamlessly combined







max size: unlimited



max size: unlimited

N021

N022





Image colors can be adjusted according to your preferences. Above: image N024 is used.



max size: unlimited









max size: unlimited



max size: unlimited

N026









max size: unlimited N031

































Pattern's fragments can be seamlessly combined to achieve the desired length and height.



Maximum height is 3.10m, with a height of 5m available upon request.

If you haven't found the right image for your interior design, simply describe your vision, and our designers will source more options tailored to your needs.

Color shade of the image can be customized according to the customer's preferences.























max size: