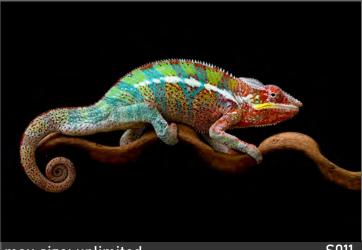

max size: 250x380 cm

T035

18

K027

max size: unlimited S001

Pattern's fragments can be seamlessly combined to achieve the desired length and height.

Maximum height is 3.10m, with a height of 5m available upon request.