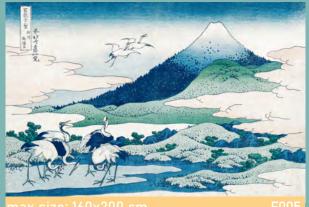

max size: 250x380 cm

T035

18

K027

max size: unlimited S001

Pattern's fragments can be seamlessly combined to achieve the desired length and height.

Maximum height is 3.10m, with a height of 5m available upon request.