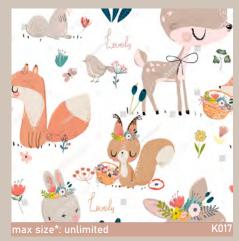

JM Covertex UPcyclingFR textile

is eco-friendly, as it is produced from recycled materials.

Pattern's fragments can be seamlessly combined to achieve the desired length and height.

max size: 320x640 cm

Maximum height is 3.10m, with a height of 5m available upon request.

max size: unlimited

max size: unlimited

N026

max size: unlimited N031

Pattern's fragments can be seamlessly combined to achieve the desired length and height.

Maximum height is 3.10m, with a height of 5m available upon request.