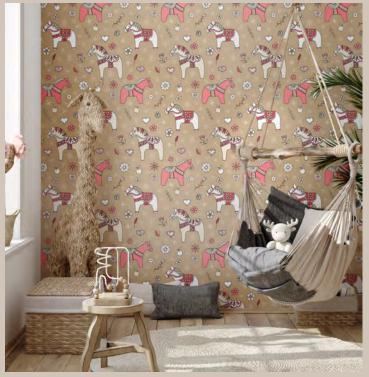

<sup>\*</sup>pattern fragments can be seamlessly combined

max size: unlimited

max size: unlimited

N021

N022

Image colors can be adjusted according to your preferences. Above: image N024 is used.

max size: unlimited

max size: unlimited

max size: unlimited

N026

max size: unlimited N031

Pattern's fragments can be seamlessly combined to achieve the desired length and height.

Maximum height is 3.10m, with a height of 5m available upon request.