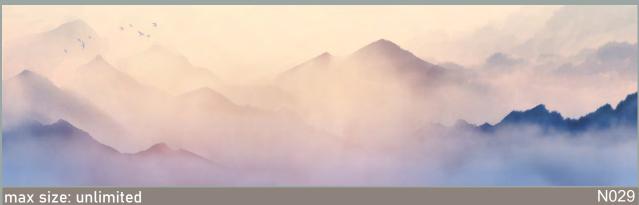

max size: unlimited

max size: unlimited

N026

max size: unlimited N031

Pattern's fragments can be seamlessly combined to achieve the desired length and height.

Maximum height is 3.10m, with a height of 5m available upon request.