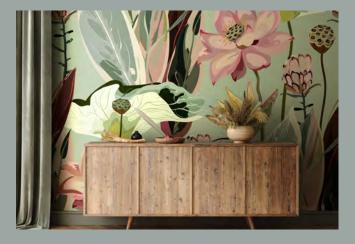

max size: unlimited

max size: unlimited

N026

max size: unlimited N031

Pattern's fragments can be seamlessly combined to achieve the desired length and height.

Maximum height is 3.10m, with a height of 5m available upon request.