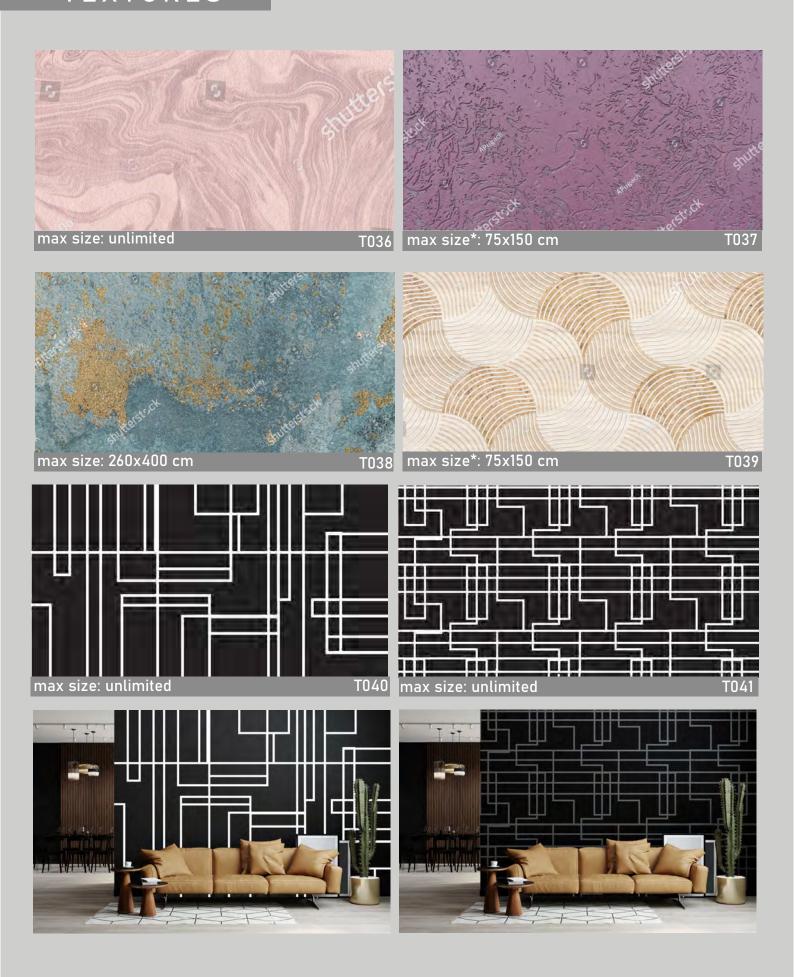

max size: unlimited

max size: unlimited

N026

max size: unlimited N031

Pattern's fragments can be seamlessly combined to achieve the desired length and height.

Maximum height is 3.10m, with a height of 5m available upon request.