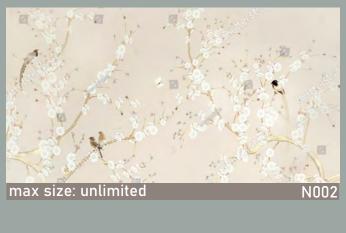

max size: unlimited

max size: unlimited

N026

max size: unlimited N031

Pattern's fragments can be seamlessly combined to achieve the desired length and height.

Maximum height is 3.10m, with a height of 5m available upon request.