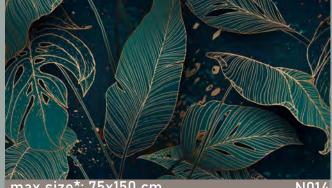

o 310cm (500 cm available upon request), with the length practically unlimited.

Thanks to the materials durability, it is perfectly suitable for both residential facilities and public spaces.



JM Covertex UPcyclingFR textile

is eco-friendly, as it is produced from recycled materials.



Pattern's fragments can be seamlessly combined to achieve the desired length and height.

max size: 320x640 cm



Maximum height is 3.10m, with a height of 5m available upon request.

If you haven't found the right image for your interior design, simply describe your vision, and our designers will source more options tailored to your needs.

Color shade of the image can be customized according to the customer's preferences.



















<sup>\*</sup>pattern fragments can be seamlessly combined







max size: unlimited



max size: unlimited

N021

N022





Image colors can be adjusted according to your preferences. Above: image N024 is used.



max size: unlimited









max size: unlimited



max size: unlimited

N026









max size: unlimited N031

































Pattern's fragments can be seamlessly combined to achieve the desired length and height.



Maximum height is 3.10m, with a height of 5m available upon request.

If you haven't found the right image for your interior design, simply describe your vision, and our designers will source more options tailored to your needs.

Color shade of the image can be customized according to the customer's preferences.























max size: 250x380 cm

T035







18