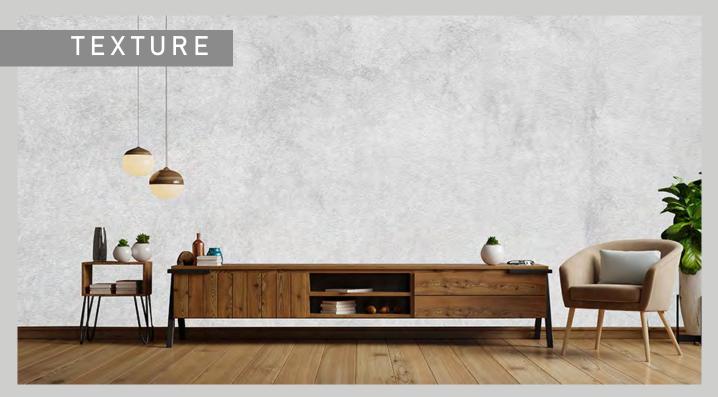

The wall height can go up to 310cm (500 cm available upon request), with the length practically unlimited.

Thanks to the materials durability, it is perfectly suitable for both residential facilities and public spaces.

JM Covertex UPcyclingFR textile

is eco-friendly, as it is produced from recycled materials.

Pattern's fragments can be seamlessly combined to achieve the desired length and height.

max size: 320x640 cm

Maximum height is 3.10m, with a height of 5m available upon request.