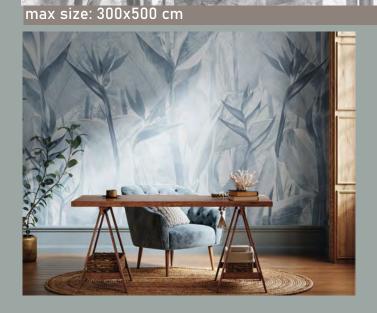

max size: unlimited

max size: unlimited

N026

max size: unlimited N031

Pattern's fragments can be seamlessly combined to achieve the desired length and height.

Maximum height is 3.10m, with a height of 5m available upon request.