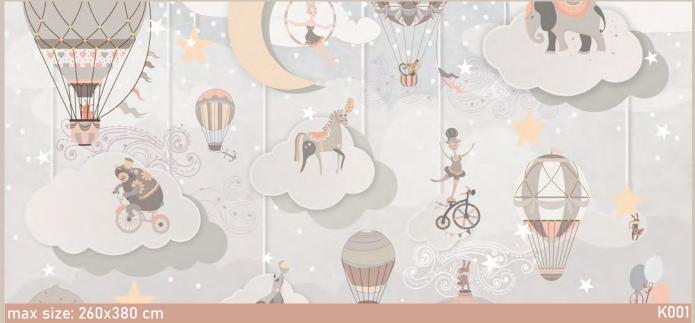

max size: unlimited

max size: unlimited

N026

max size: unlimited N031

Pattern's fragments can be seamlessly combined to achieve the desired length and height.

Maximum height is 3.10m, with a height of 5m available upon request.