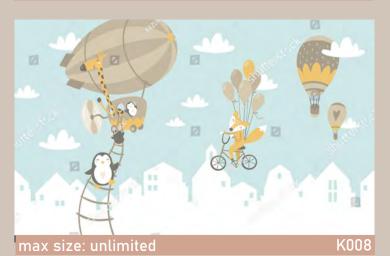

JM Covertex UPcyclingFR textile

is eco-friendly, as it is produced from recycled materials.

Pattern's fragments can be seamlessly combined to achieve the desired length and height.

max size: 320x640 cm

Maximum height is 3.10m, with a height of 5m available upon request.

max size: unlimited

max size: unlimited

N026

max size: unlimited N031

Pattern's fragments can be seamlessly combined to achieve the desired length and height.

Maximum height is 3.10m, with a height of 5m available upon request.