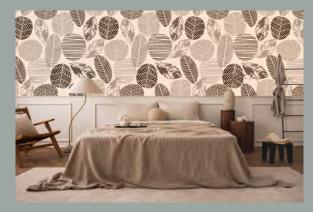

max size: unlimited

max size: unlimited

N026

max size: unlimited N031

Pattern's fragments can be seamlessly combined to achieve the desired length and height.

Maximum height is 3.10m, with a height of 5m available upon request.