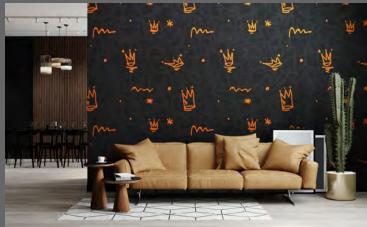

and our designers will source more options tailored to your needs.

Color shade of the image can be customized according to the customer's preferences.























max size: 250x380 cm

T035







18



































































K027























max size: unlimited S001

Pattern's fragments can be seamlessly combined to achieve the desired length and height.



Maximum height is 3.10m, with a height of 5m available upon request.

If you haven't found the right image for your interior design, simply describe your vision, and our designers will source more options tailored to your needs.

Color shade of the image can be customized according to the customer's preferences.



#### TEEN SPIRIT

















## TEEN SPIRIT



















#### ADVENTURE







max size: 230x300 cm

A001

max size: unlimited

A00







nax size: 260x450 cm A004