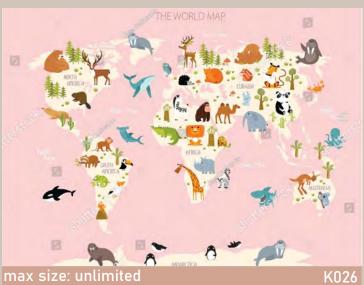

max size: unlimited

max size: unlimited

N026

max size: unlimited N031

Pattern's fragments can be seamlessly combined to achieve the desired length and height.

Maximum height is 3.10m, with a height of 5m available upon request.