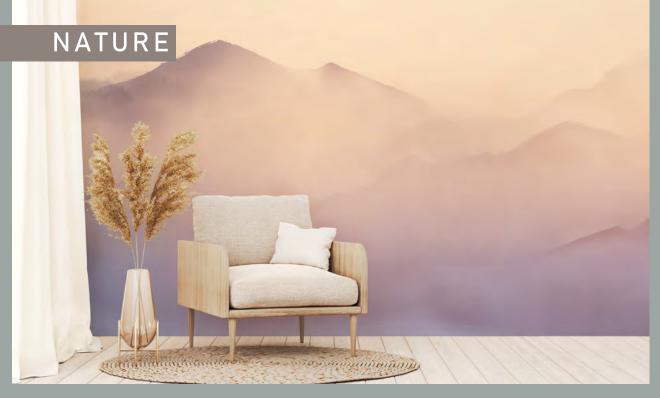

co-friendly, as it is produced from recycled materials.



Pattern's fragments can be seamlessly combined to achieve the desired length and height.

max size: 320x640 cm



Maximum height is 3.10m, with a height of 5m available upon request.

If you haven't found the right image for your interior design, simply describe your vision, and our designers will source more options tailored to your needs.

Color shade of the image can be customized according to the customer's preferences.



















<sup>\*</sup>pattern fragments can be seamlessly combined







max size: unlimited



max size: unlimited

N021

N022





Image colors can be adjusted according to your preferences. Above: image N024 is used.



max size: unlimited









max size: unlimited



max size: unlimited

N026









max size: unlimited N031

































Pattern's fragments can be seamlessly combined to achieve the desired length and height.



Maximum height is 3.10m, with a height of 5m available upon request.

If you haven't found the right image for your interior design, simply describe your vision, and our designers will source more options tailored to your needs.

Color shade of the image can be customized according to the customer's preferences.























max size: 250x380 cm

T035







18



































































K027























max size: unlimited S001

Pattern's fragments can be seamlessly combined to achieve the desired length and height.



Maximum height is 3.10m, with a height of 5m available