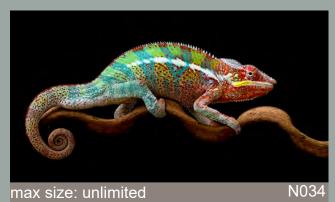

<sup>\*</sup>pattern fragments can be seamlessly combined

max size: unlimited

max size: unlimited

N021

N022

Image colors can be adjusted according to your preferences. Above: image N024 is used.

max size: unlimited