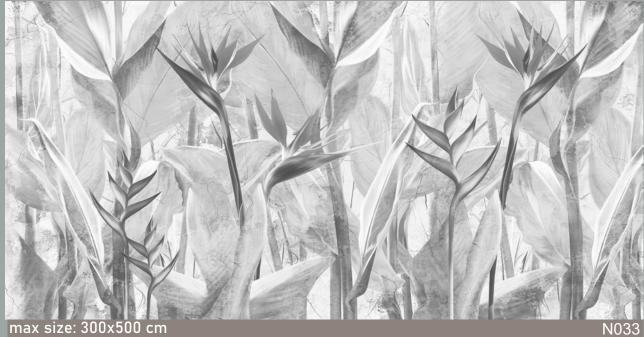

<sup>\*</sup>pattern fragments can be seamlessly combined

max size: unlimited

max size: unlimited

N021

N022

Image colors can be adjusted according to your preferences. Above: image N024 is used.

max size: unlimited

max size: unlimited

max size: unlimited

N026

max size: unlimited N031

Pattern's fragments can be seamlessly combined to achieve the desired length and height.

Maximum height is 3.10m, with a height of 5m available upon request.