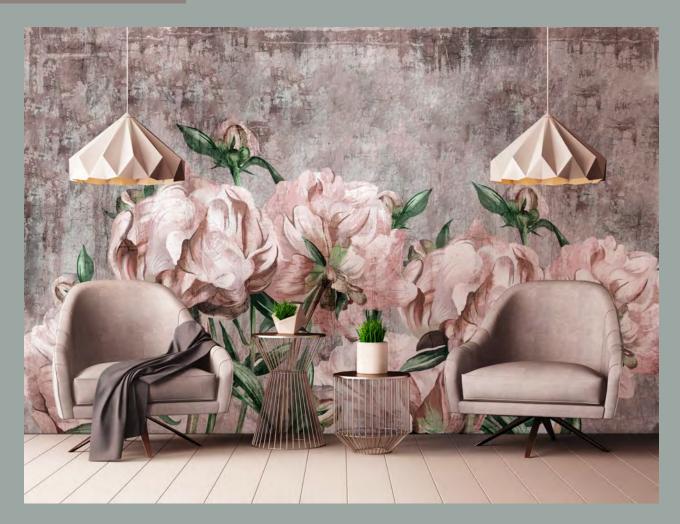

<sup>\*</sup>pattern fragments can be seamlessly combined

max size: unlimited

max size: unlimited

N021

N022

Image colors can be adjusted according to your preferences. Above: image N024 is used.

max size: unlimited