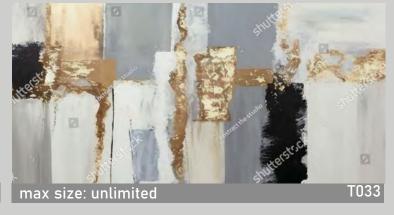

max size: unlimited

max size: unlimited

N026

max size: unlimited N031

Pattern's fragments can be seamlessly combined to achieve the desired length and height.

Maximum height is 3.10m, with a height of 5m available upon request.