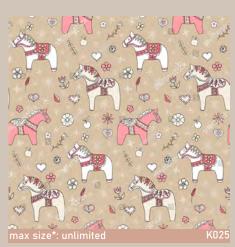

<sup>\*</sup>pattern fragments can be seamlessly combined

max size: unlimited

max size: unlimited

N021

N022

Image colors can be adjusted according to your preferences. Above: image N024 is used.

max size: unlimited

max size: unlimited

max size: unlimited

N026

max size: unlimited N031

Pattern's fragments can be seamlessly combined to achieve the desired length and height.

Maximum height is 3.10m, with a height of 5m available upon request.