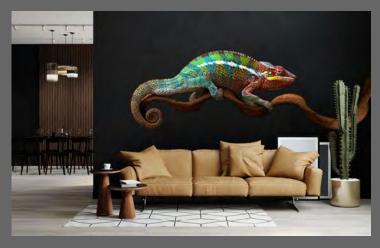

<sup>\*</sup>pattern fragments can be seamlessly combined

max size: unlimited

max size: unlimited

N021

N022

Image colors can be adjusted according to your preferences. Above: image N024 is used.

max size: unlimited