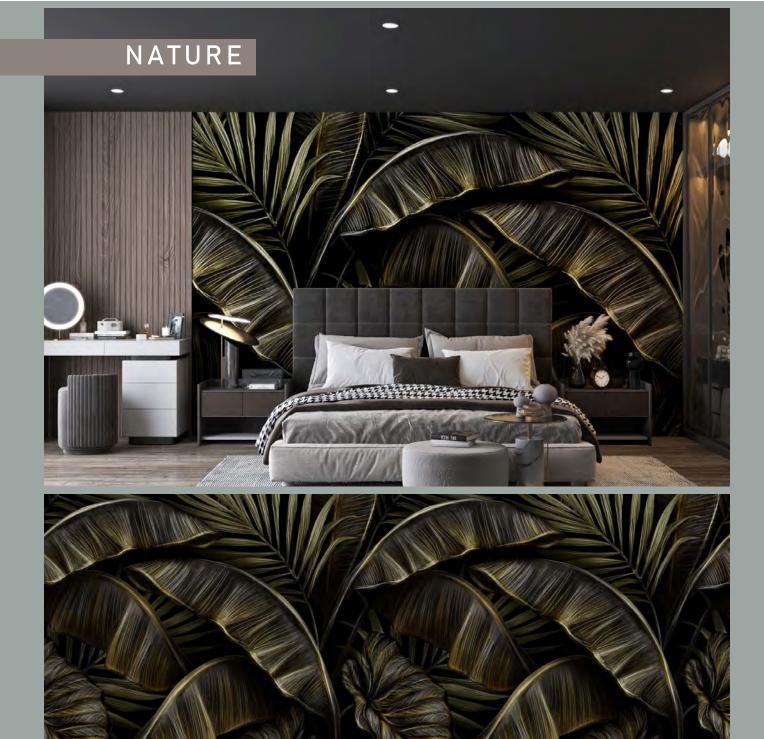

<sup>\*</sup>pattern fragments can be seamlessly combined

max size: unlimited

max size: unlimited

N021

N022

Image colors can be adjusted according to your preferences. Above: image N024 is used.

max size: unlimited