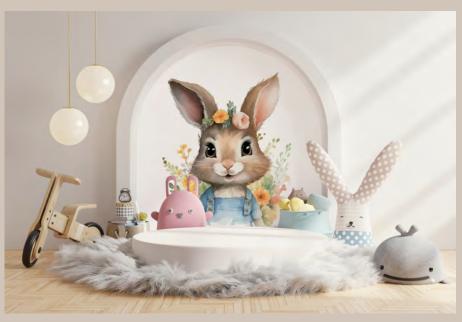

<sup>\*</sup>pattern fragments can be seamlessly combined

max size: unlimited

max size: unlimited

N021

N022

Image colors can be adjusted according to your preferences. Above: image N024 is used.

max size: unlimited

max size: unlimited

max size: unlimited

N026

max size: unlimited N031

Pattern's fragments can be seamlessly combined to achieve the desired length and height.

Maximum height is 3.10m, with a height of 5m available upon request.