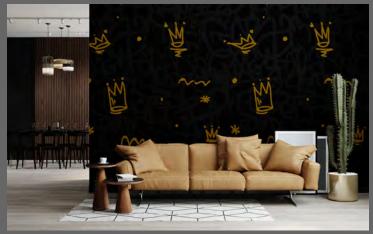

<sup>\*</sup>pattern fragments can be seamlessly combined

max size: unlimited

max size: unlimited

N021

N022

Image colors can be adjusted according to your preferences. Above: image N024 is used.

max size: unlimited