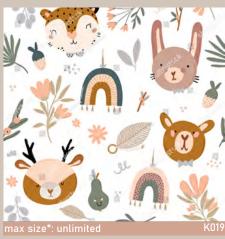

JM Covertex UPcyclingFR textile

is eco-friendly, as it is produced from recycled materials.

Pattern's fragments can be seamlessly combined to achieve the desired length and height.

max size: 320x640 cm

Maximum height is 3.10m, with a height of 5m available upon request.

max size: unlimited

max size: unlimited

N026

max size: unlimited N031

Pattern's fragments can be seamlessly combined to achieve the desired length and height.

Maximum height is 3.10m, with a height of 5m available upon request.