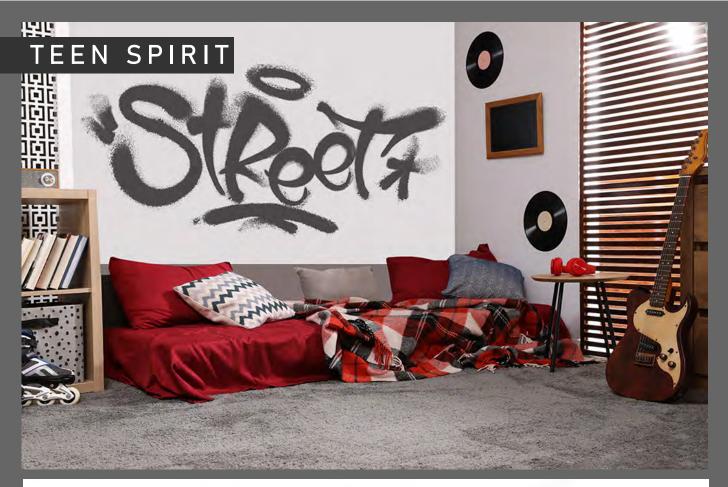

22





Image colors can be adjusted according to your preferences. Above: image N024 is used.



max size: unlimited









max size: unlimited



max size: unlimited

N026









max size: unlimited N031

































Pattern's fragments can be seamlessly combined to achieve the desired length and height.



Maximum height is 3.10m, with a height of 5m available upon request.

If you haven't found the right image for your interior design, simply describe your vision, and our designers will source more options tailored to your needs.

Color shade of the image can be customized according to the customer's preferences.























max size: 250x380 cm

T035







18



































































K027























max size: unlimited S001

Pattern's fragments can be seamlessly combined to achieve the desired length and height.



Maximum height is 3.10m, with a height of 5m available upon request.

If you haven't found the right image for your interior design, simply describe your vision, and our designers will source more options tailored to your needs.

Color shade of the image can be customized according to the customer's preferences.



#### TEEN SPIRIT

















## TEEN SPIRIT



















#### ADVENTURE







max size: 230x300 cm

A001

max size: unlimited

A00







nax size: 260x450 cm A004