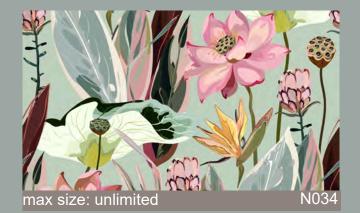

max size: unlimited

max size: unlimited

N026

max size: unlimited N031

Pattern's fragments can be seamlessly combined to achieve the desired length and height.

Maximum height is 3.10m, with a height of 5m available upon request.