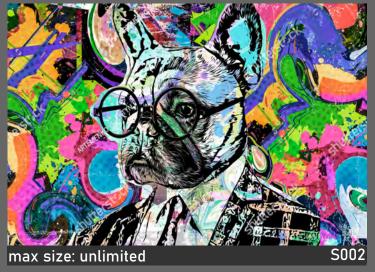

max size: 250x380 cm

T035

18

K027

max size: unlimited S001

Pattern's fragments can be seamlessly combined to achieve the desired length and height.

Maximum height is 3.10m, with a height of 5m available upon request.