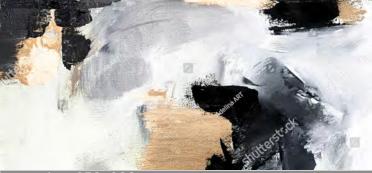

max size: unlimited

max size: unlimited

N026

max size: unlimited N031

Pattern's fragments can be seamlessly combined to achieve the desired length and height.

Maximum height is 3.10m, with a height of 5m available upon request.