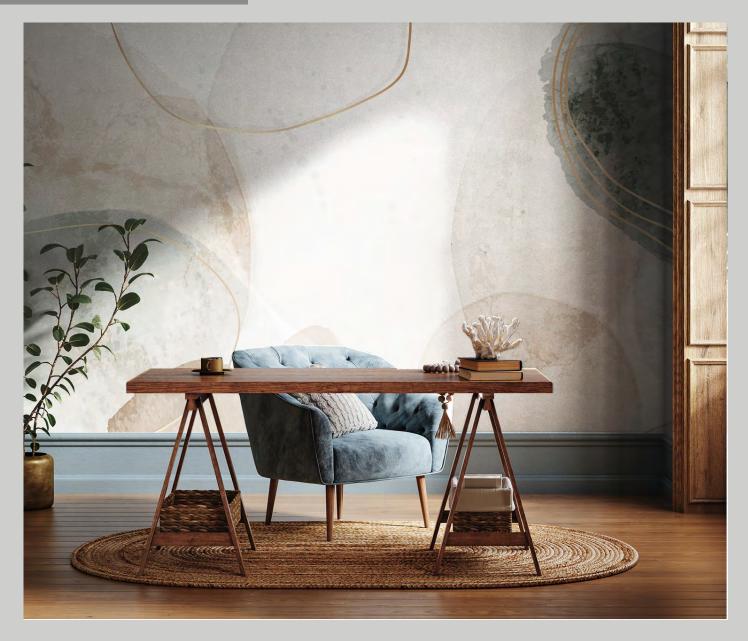

<sup>\*</sup>pattern fragments can be seamlessly combined

max size: unlimited

max size: unlimited

N021

N022

Image colors can be adjusted according to your preferences. Above: image N024 is used.

max size: unlimited