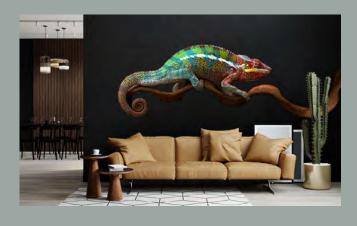

<sup>\*</sup>pattern fragments can be seamlessly combined

max size: unlimited

max size: unlimited

N021

N022

Image colors can be adjusted according to your preferences. Above: image N024 is used.

max size: unlimited