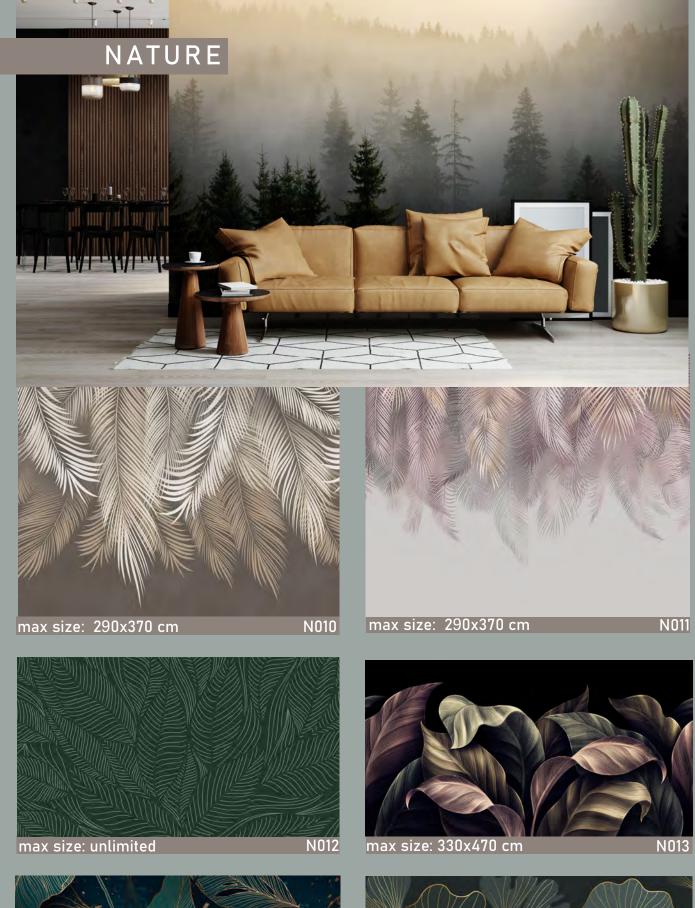

to 310cm (500 cm available upon request), with the length practically unlimited.

Thanks to the materials durability, it is perfectly suitable for both residential facilities and public spaces.



JM Covertex UPcyclingFR textile

is eco-friendly, as it is produced from recycled materials.



Pattern's fragments can be seamlessly combined to achieve the desired length and height.

max size: 320x640 cm



Maximum height is 3.10m, with a height of 5m available upon request.

If you haven't found the right image for your interior design, simply describe your vision, and our designers will source more options tailored to your needs.

Color shade of the image can be customized according to the customer's preferences.



















<sup>\*</sup>pattern fragments can be seamlessly combined







max size: unlimited



max size: unlimited

N021

N022





Image colors can be adjusted according to your preferences. Above: image N024 is used.



max size: unlimited









max size: unlimited



max size: unlimited

N026









max size: unlimited N031

































Pattern's fragments can be seamlessly combined to achieve the desired length and height.



Maximum height is 3.10m, with a height of 5m available upon request.

If you haven't found the right image for your interior design, simply describe your vision, and our designers will source more options tailored to your needs.

Color shade of the image can be customized according to the customer's preferences.























max size: 250x380 cm

T035







18