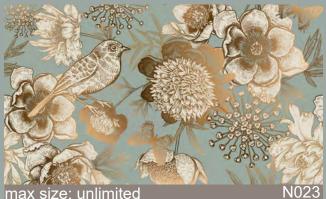

<sup>\*</sup>pattern fragments can be seamlessly combined

max size: unlimited

max size: unlimited

N021

N022

Image colors can be adjusted according to your preferences. Above: image N024 is used.

max size: unlimited