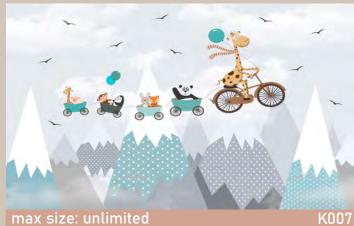

JM Covertex UPcyclingFR textile

is eco-friendly, as it is produced from recycled materials.

Pattern's fragments can be seamlessly combined to achieve the desired length and height.

max size: 320x640 cm

Maximum height is 3.10m, with a height of 5m available upon request.

max size: unlimited

max size: unlimited

N026

max size: unlimited N031

Pattern's fragments can be seamlessly combined to achieve the desired length and height.

Maximum height is 3.10m, with a height of 5m available upon request.