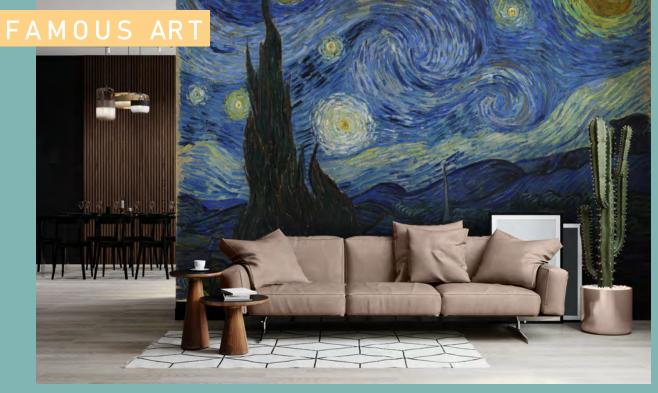

<sup>\*</sup>pattern fragments can be seamlessly combined

max size: unlimited

max size: unlimited

N021

N022

Image colors can be adjusted according to your preferences. Above: image N024 is used.

max size: unlimited