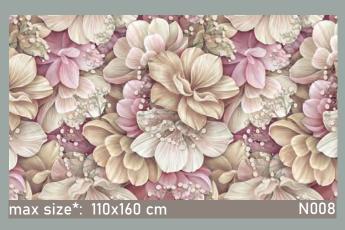

used for securing JM wallcovering.



The wall height can go up to 310cm (500 cm available upon request), with the length practically unlimited.

Thanks to the materials durability, it is perfectly suitable for both residential facilities and public spaces.



JM Covertex UPcyclingFR textile

is eco-friendly, as it is produced from recycled materials.



Pattern's fragments can be seamlessly combined to achieve the desired length and height.

max size: 320x640 cm



Maximum height is 3.10m, with a height of 5m available upon request.

If you haven't found the right image for your interior design, simply describe your vision, and our designers will source more options tailored to your needs.

Color shade of the image can be customized according to the customer's preferences.



















<sup>\*</sup>pattern fragments can be seamlessly combined







max size: unlimited



max size: unlimited

N021

N022





Image colors can be adjusted according to your preferences. Above: image N024 is used.



max size: unlimited









max size: unlimited



max size: unlimited

N026









max size: unlimited N031

































Pattern's fragments can be seamlessly combined to achieve the desired length and height.



Maximum height is 3.10m, with a height of 5m available upon request.

If you haven't found the right image for your interior design, simply describe your vision, and our designers will source more options tailored to your needs.

Color shade of the image can be customized according to the customer's preferences.























max siz