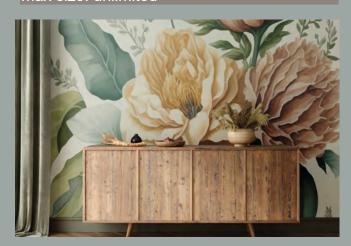

max size: 250x380 cm

T035

18

K027

max size: unlimited S001

Pattern's fragments can be seamlessly combined to achieve the desired length and height.

Maximum height is 3.10m, with a height of 5m available upon request.