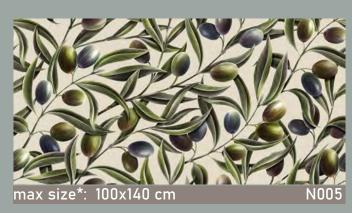

<sup>\*</sup>pattern fragments can be seamlessly combined

max size: unlimited

max size: unlimited

N021

N022

Image colors can be adjusted according to your preferences. Above: image N024 is used.

max size: unlimited