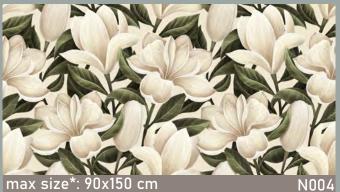

<sup>\*</sup>pattern fragments can be seamlessly combined

max size: unlimited

max size: unlimited

N021

N022

Image colors can be adjusted according to your preferences. Above: image N024 is used.

max size: unlimited