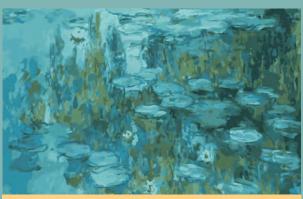

<sup>\*</sup>pattern fragments can be seamlessly combined

max size: unlimited

max size: unlimited

N021

N022

Image colors can be adjusted according to your preferences. Above: image N024 is used.

max size: unlimited