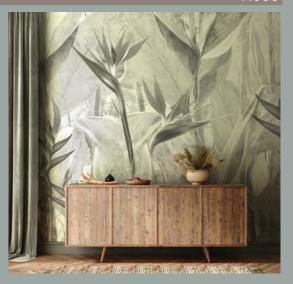

max size: unlimited

max size: unlimited

N026

max size: unlimited N031

Pattern's fragments can be seamlessly combined to achieve the desired length and height.

Maximum height is 3.10m, with a height of 5m available upon request.