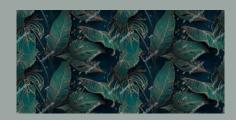

JM Covertex UPcyclingFR textile

is eco-friendly, as it is produced from recycled materials.

Pattern's fragments can be seamlessly combined to achieve the desired length and height.

max size: 320x640 cm

Maximum height is 3.10m, with a height of 5m available upon request.