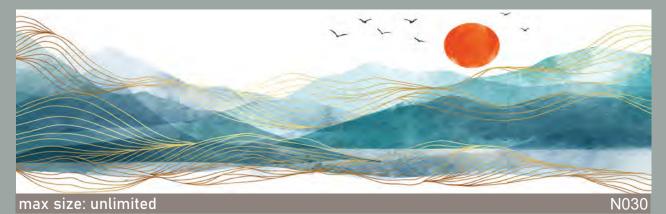

max size: unlimited

max size: unlimited

N026

max size: unlimited N031

Pattern's fragments can be seamlessly combined to achieve the desired length and height.

Maximum height is 3.10m, with a height of 5m available upon request.