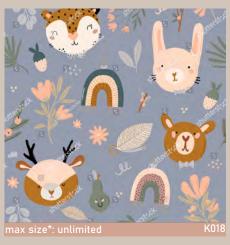

JM Covertex UPcyclingFR textile

is eco-friendly, as it is produced from recycled materials.

Pattern's fragments can be seamlessly combined to achieve the desired length and height.

max size: 320x640 cm

Maximum height is 3.10m, with a height of 5m available upon request.

max size: unlimited

max size: unlimited

N026

max size: unlimited N031

Pattern's fragments can be seamlessly combined to achieve the desired length and height.

Maximum height is 3.10m, with a height of 5m available upon request.