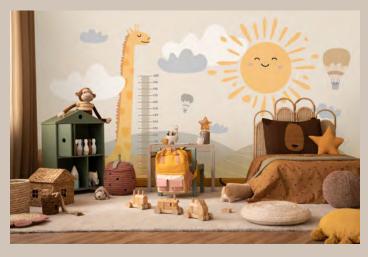

<sup>\*</sup>pattern fragments can be seamlessly combined

max size: unlimited

max size: unlimited

N021

N022

Image colors can be adjusted according to your preferences. Above: image N024 is used.

max size: unlimited

max size: unlimited

max size: unlimited

N026

max size: unlimited N031

Pattern's fragments can be seamlessly combined to achieve the desired length and height.

Maximum height is 3.10m, with a height of 5m available upon request.