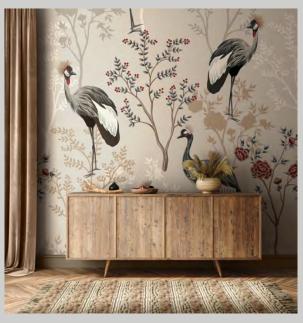

max size: unlimited

max size: unlimited

N026

max size: unlimited N031

Pattern's fragments can be seamlessly combined to achieve the desired length and height.

Maximum height is 3.10m, with a height of 5m available upon request.