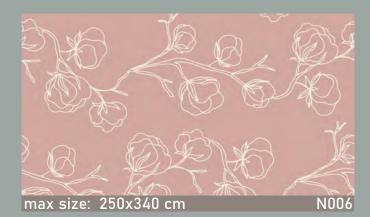

max size: unlimited

max size: unlimited

N026

max size: unlimited N031

Pattern's fragments can be seamlessly combined to achieve the desired length and height.

Maximum height is 3.10m, with a height of 5m available upon request.