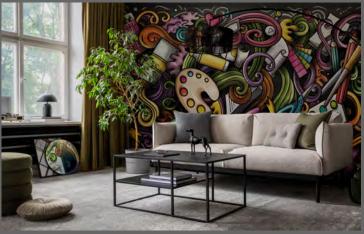

designers will source more options tailored to your needs.

Color shade of the image can be customized according to the customer's preferences.























max size: 250x380 cm

T035







18



































































K027























max size: unlimited S001

Pattern's fragments can be seamlessly combined to achieve the desired length and height.



Maximum height is 3.10m, with a height of 5m available upon request.

If you haven't found the right image for your interior design, simply describe your vision, and our designers will source more options tailored to your needs.

Color shade of the image can be customized according to the customer's preferences.



#### TEEN SPIRIT

















## TEEN SPIRIT



















#### ADVENTURE







max size: 230x300 cm

A001

max size: unlimited

A00







nax size: 260x450 cm A004