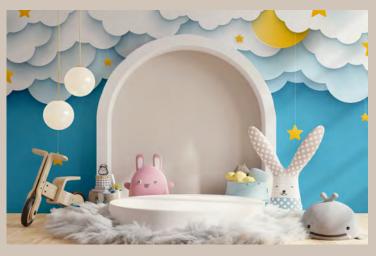

# SEAMLESS PRINTED TEXTILE WALLCOVERINGS JM

Any image from Shutterstock.com or your own pictures can be printed on your wallcovering, elevating your interior design to a new level.

The usual water-based wallpaper paste is used for securing JM wallcovering.

The wall height can go up to 310cm (500 cm available upon request), with the length practically unlimited.

Thanks to the materials durability, it is perfectly suitable for both residential facilities and public spaces.

If you haven't found the right image for your interior design, simply describe your vision, and our designers will source more options tailored to your needs.

Color shade of the image can be customized according to the customer's preferences.