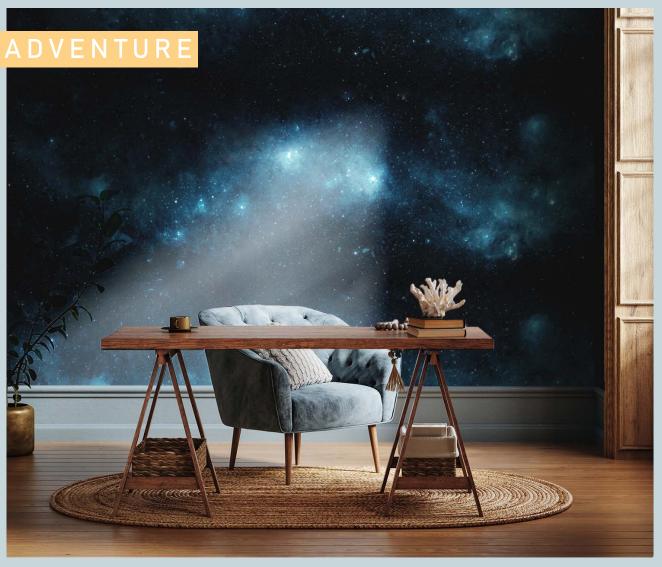

#### ADVENTURE

max size: 230x300 cm

A001

max size: unlimited

A00

nax size: 260x450 cm A004