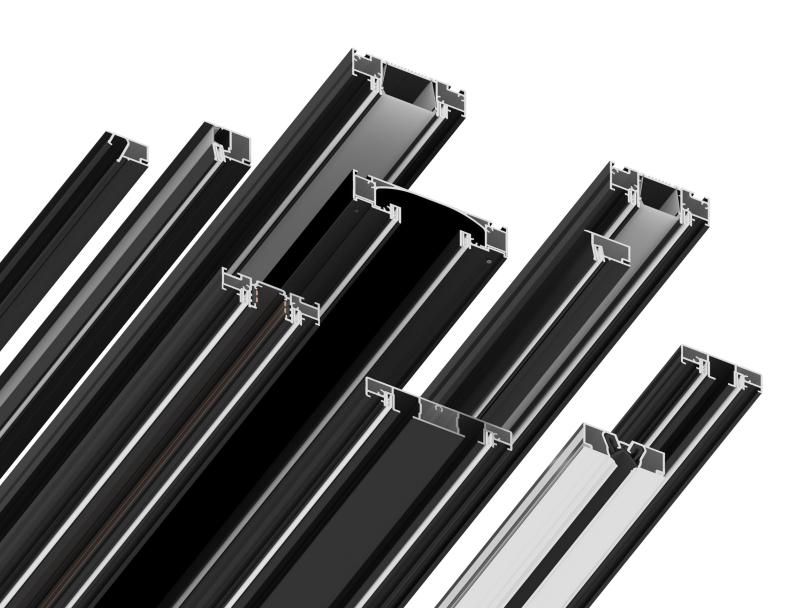

#### SLIM 35

RECESSED LIGHT

Retail price per 1 meter

€ 40,8

2 m

Nominal profile length

2.05 m

Actual profile length

2 m

Minimal quantity of profile

į.

An order is in multiples of 1 rod

#### **SLIM 35**

RECESSED LIGHT

Retail price per 1 meter

€ 42,1

2 m

Nominal profile length

2.05 m

Actual profile length

2 m

Minimal quantity of profile

1

An order is in multiples of 1 rod

#### **SLIM 35**

RECESSED LIGHT

Retail price per 1 meter

€ 41,6

2 m

Nominal profile length

2.05 m

Actual profile length

2 m

Minimal quantity of profile

İ

An order is in multiples of 1 rod