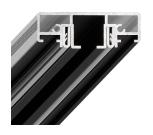

#### SLIM ROAD 01

**CURTAIN RAIL PROFILE** 

Retail price per 1 meter

€ 21,6

2 m

Nominal profile length

2.05 m

Actual profile length

2 m

Minimal quantity of profile

į

An order is in multiples of 1 rod