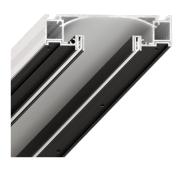

### SLIM TRACK 01

TRACK SYSTEM

Retail price per 1 meter

€ 42,7

2 m

Nominal profile length

2.05 m

Actual profile length

2 m

Minimal quantity of profile

İ

An order is in multiples of 1 rod