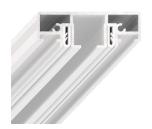

### SLIM ROAD 01 CURTAIN RAIL PROFILE

Retail price per 1 meter

€ 20,9

3 m

Nominal profile length

3.05 m

Actual profile length

3 m

Minimal quantity of profile

1

An order is in multiples of 1 rod