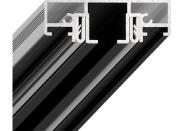

## SLIM ROAD 01 CURTAIN RAIL PROFILE

Retail price per 1 meter

€ 21,5

3 m

Nominal profile length

3.05 m

Actual profile length

3 m

Minimal quantity of profile

İ

An order is in multiples of 1 rod