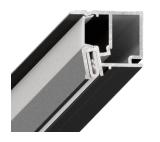

### SLIM TRACK 01

TRACK SYSTEM

Retail price per 1 meter

€ 42,7

2 m

Nominal profile length

2.05 m

Actual profile length

2 m

Minimal quantity of profile

İ

An order is in multiples of 1 rod