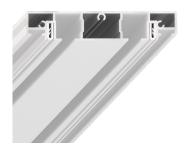

#### SLIM ROAD 02

**CURTAIN RAIL PROFILE** 

Retail price per 1 meter

€ 29,1

2 m

Nominal profile length

2.05 m

Actual profile length

2 m

Minimal quantity of profile

İ

An order is in multiples of 1 rod