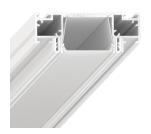

#### SLIM EUROSLOTT

SHADOW PROFILE

Retail price per 1 meter

€ 7,8

2 m

Nominal profile length

2 m

Actual profile length