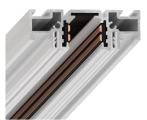

#### SLIM ROAD 02

**CURTAIN RAIL PROFILE** 

Retail price per 1 meter

€ 29,1

2 m

Nominal profile length

2.05 m

Actual profile length

# SLIM ROAD 02 CURTAIN RAIL PROFILE

Retail price per 1 meter

€ 30,1

3 m

Nominal profile length

3.05 m

Actual profile length

3 m

#### SLIM ROAD 02

CURTAIN RAIL PROFILE

Retail price per 1 meter

€ 30,9

3 m

Nominal profile length

3.05 m

Actual profile length