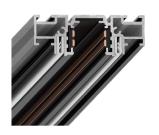

### SLIM TRACK 01

TRACK SYSTEM

Retail price per 1 meter

€ 42,7

2 m

Nominal profile length

2.05 m

Actual profile length

2 m

Minimal quantity of profile

İ

An order is in multiples of 1 rod