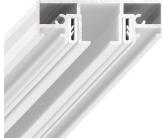

### SLIM TRACK 01

TRACK SYSTEM

Retail price per 1 meter

€ 42,7

2 m

Nominal profile length

2.05 m

Actual profile length

2 m

Minimal quantity of profile

İ

An order is in multiples of 1 rod