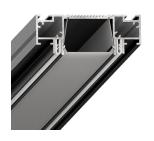

#### SLIM 35

RECESSED LIGHT

Retail price per 1 meter

€ 40,8

2 m

Nominal profile length

2.05 m

Actual profile length

#### **SLIM 35**

RECESSED LIGHT

Retail price per 1 meter

€ 42,1

2 m

Nominal profile length

2.05 m

Actual profile length

#### **SLIM 35**

RECESSED LIGHT

Retail price per 1 meter

€ 41,6

2 m

Nominal profile length

2.05 m

Actual profile length