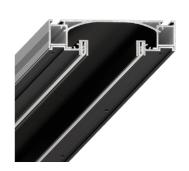

### SLIM TRACK 01

TRACK SYSTEM

Retail price per 1 meter

€ 42,7

2 m

Nominal profile length

2.05 m

Actual profile length

2 m

Minimal quantity of profile

İ

An order is in multiples of 1 rod