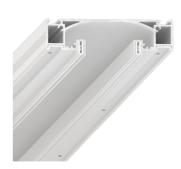

### SLIM TRACK 01

TRACK SYSTEM

Retail price per 1 meter

€ 42,7

2 m

Nominal profile length

2.05 m

Actual profile length

2 m

Minimal quantity of profile

İ

An order is in multiples of 1 rod