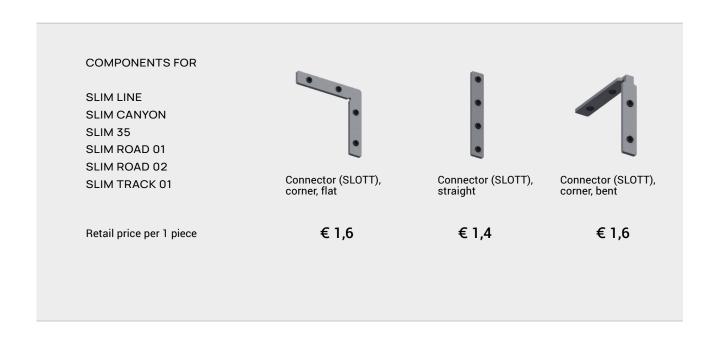

multiples of 1 rod

### SLIM ROAD 01 CURTAIN RAIL PROFILE



Retail price per 1 meter

€ 20,9

3 m

Nominal profile length

3.05 m

Actual profile length

3 m

Minimal quantity of profile

1

An order is in multiples of 1 rod

## SLIM ROAD 01 CURTAIN RAIL PROFILE



Retail price per 1 meter

€ 21,5

3 m

Nominal profile length

3.05 m

Actual profile length

3 m

Minimal quantity of profile

İ

An order is in multiples of 1 rod

#### ROAD 02

END CAP





Retail price per 1 piece

€ 9,2

### ROAD 01

END CAP





Retail price per 1 piece

€ 8,2



#### SLOTT PARSEK

GLIDER

Retail price per 1 piece

€ 0,9



#### SLOTT PARSEK

GLIDER

Retail price per 1 piece

€ 0,8





#### SLOTT PARSEK

END CAP

Retail price per 1 piece

€ 2,9

#### **SLIM 27 CORNER**

Retail price per 1 piece

€ 1,2





#### **CATALOG SLIM-27**

To know the price of the current printed version of the catalog, please contact: info@kraab-systems.eu