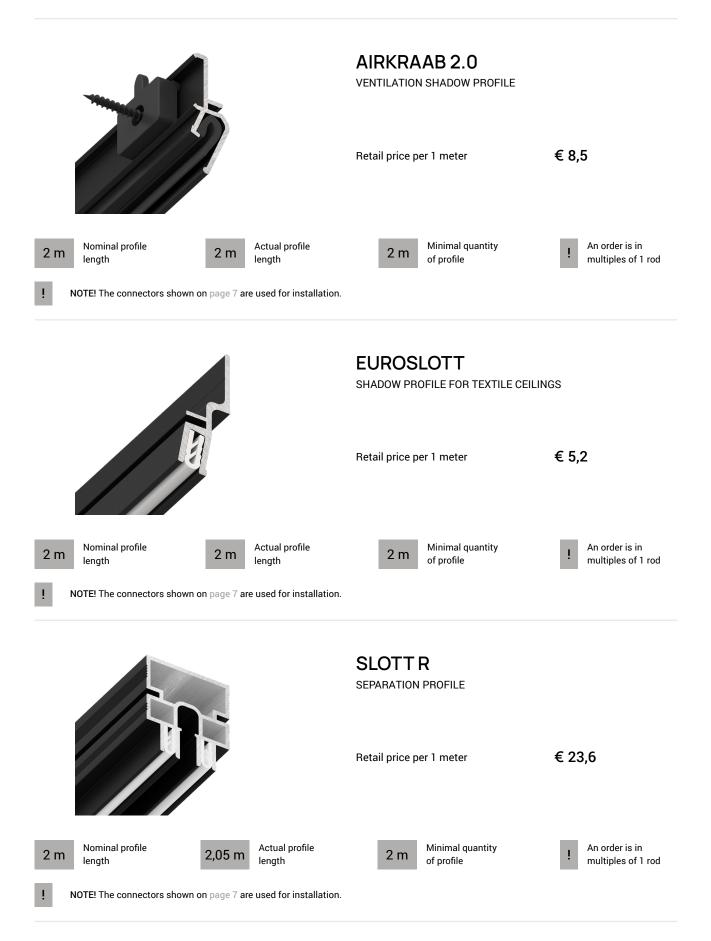

### PROFILE SYSTEMS FOR STRETCH CEILINGS















#### SOLUTIONS CATALOG "FIND YOURS"

To know the price of the current printed version of the catalog, please contact: info@kraab-systems.eu



You can download the current electronic version of the catalog here

# SYSTEMS FOR TRAY CEILINGS



| 2 mNominal profile<br>length2.05 mActual profile<br>length                                                                                              | SLOTT 40       Black         PROFILE DESIGNED FOR<br>DIFFERENT STRUCTURAL<br>SOLUTIONS       •         Retail price per 1 meter       € 16,3         2 m       Minimal quantity<br>of profile | White       Unpainted         € 16,5       € 12,8         I       An order is in multiples of 1 rod |
|------------------------------------------------------------------------------------------------