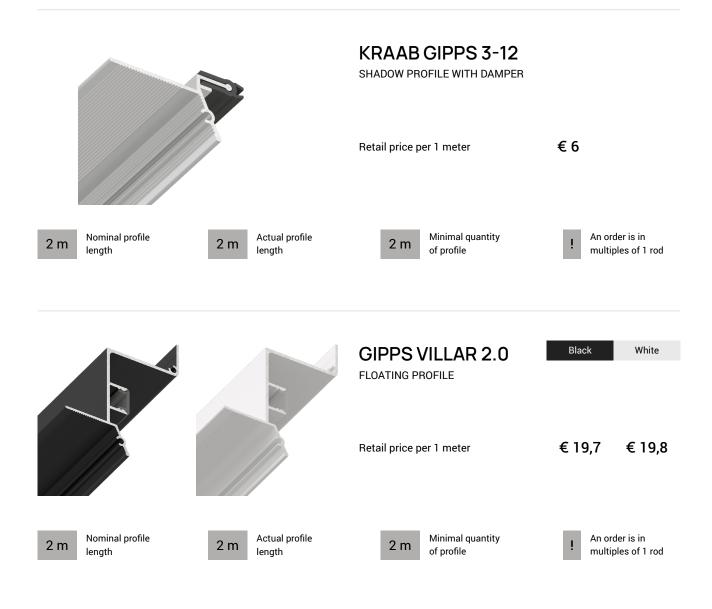

# SYSTEMS FOR TRAY CEILINGS

| 2 mNominal profile<br>length2.05 mActual profile<br>length                                                                                              | SLOTT 40       Black         PROFILE DESIGNED FOR<br>DIFFERENT STRUCTURAL<br>SOLUTIONS       •         Retail price per 1 meter       € 16,3         2 m       Minimal quantity<br>of profile | White       Unpainted         € 16,5       € 12,8         I       An order is in multiples of 1 rod |
|---------------------------------------------------------------------------------------------------------------------------------------------------------|-----------------------------------------------------------------------------------------------------------------------------------------------------------------------------------------------|-----------------------------------------------------------------------------------------------------|
| ! NOTE! The connectors shown on page 10 are used for installa                                                                                           | ition.                                                                                                                                                                                        |                                                                                                     |
|                                                                                                                                                         | SLOTT 60<br>PROFILE DESIGNED FOR<br>DIFFERENT STRUCTURAL<br>SOLUTIONS                                                                                                                         | White Unpainted                                                                                     |
|                                                                                                                                                         | Retail price per 1 meter € 17,6                                                                                                                                                               | € 17,7 € 13,7                                                                                       |
| 2 m Nominal profile length 2.05 m Actual profile length                                                                                                 | 2 m                                                                                                                                                                                           | multiples of 1 rod                                                                                  |
| ! NOTE! The connectors shown on page 10 are used for installa                                                                                           | tion.                                                                                                                                                                                         |                                                                                                     |
|                                                                                                                                                         |                                                                                                                                                                                               |                                                                                                     |
|                                                                                                                                                         | SLOTT 80 Black PROFILE DESIGNED FOR DIFFERENT STRUCTURAL SOLUTIONS                                                                                                                            | White Unpainted                                                                                     |
|                                                                                                                                                         | Retail price per 1 meter € 22,6                                                                                                                                                               | € 22,9 € 14,9                                                                                       |
| 2 m       Nominal profile length       2.05 m       Actual profile length         !       NOTE! The connectors shown on page 10 are used for installant | 2 m Minimal quantity<br>of profile                                                                                                                                                            | An order is in multiples of 1 rod                                                                   |
|                                                                                                                                                         |                                                                                                                                                                                               |                                                                                                     |