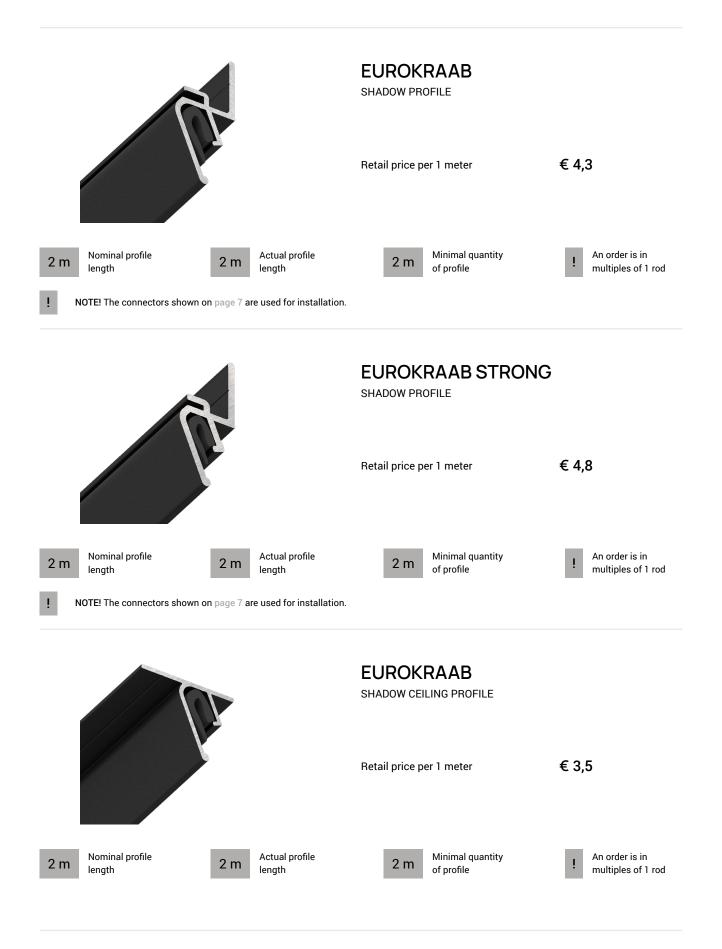

### PROFILE SYSTEMS FOR STRETCH CEILINGS















#### SOLUTIONS CATALOG "FIND YOURS"

To know the price of the current printed version of the catalog, please contact: info@kraab-systems.eu



You can download the current electronic version of the catalog here

# SYSTEMS FOR TRAY CEILINGS



| 2 mNominal profile<br>length2.05 mActual profile<br>length                                                                                              | SLOTT 40       Black         PROFILE DESIGNED FOR<br>DIFFERENT STRUCTURAL<br>SOLUTIONS       •         Retail price per 1 meter       € 16,3         2 m       Minimal quantity<br>of profile | White       Unpainted         € 16,5       € 12,8         I       An order is in multiples of 1 rod |
|----------------------------------------------------------------------------------------------