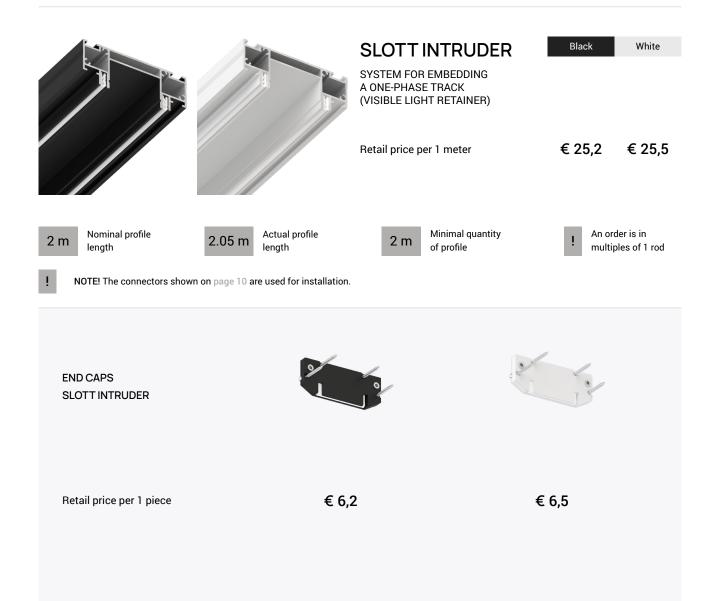

# LIGHTING INTEGRATION SYSTEMS

|                              |                                       | SLOTT 2.0 Black RECESSED LIGHT LINE | White b/w                            |
|------------------------------|---------------------------------------|-------------------------------------|--------------------------------------|
|                              |                                       | Retail price per 1 meter € 40,3     | € 40,7 € 47,7                        |
| 2 m Nominal profile length   | 2.05 m Actual profile length          | 2 m Minimal quantity<br>of profile  | An order is in<br>multiples of 1 rod |
| ! NOTE! The connectors shown | on page 10 are used for installation. |                                     |                                      |
| END CAPS<br>SLOTT 2.0        |                                       | the state                           |                                      |
| Retail price per 1 piece     | € 8,2                                 | € 8,6                               | € 9,4                                |