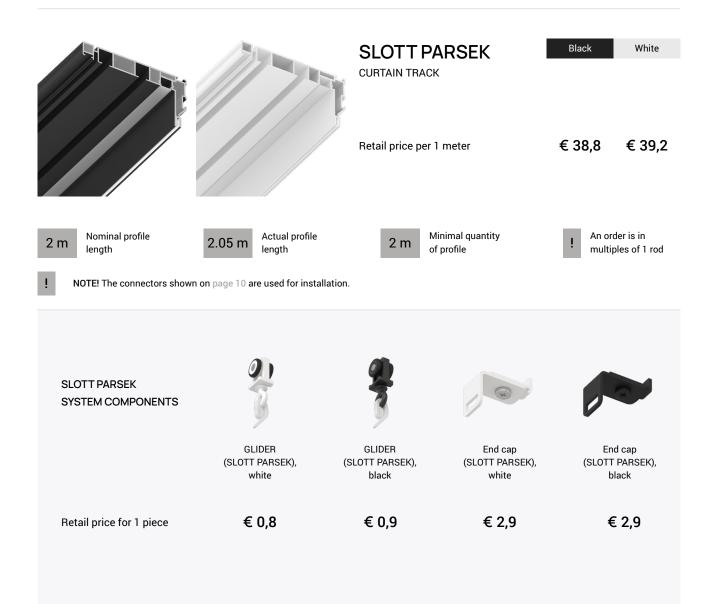

# SYSTEMS FOR CURTAINS

|                                                              | SLOTT MOTION Black White<br>CURTAIN TRACK |                                                                                         |                                            |
|--------------------------------------------------------------|-------------------------------------------|-----------------------------------------------------------------------------------------|--------------------------------------------|
|                                                              | Retail price per 1 meter                  | € 28,5 € 28,9                                                                           |                                            |
| 2 m Nominal profile<br>length<br>Each profile is machined or | 2 m Actual profile<br>length              | <b>2 m</b> Minimal quantity<br>of profile<br>r. The length of the trimmed part is 80 mm | <b>!</b> An order is in multiples of 1 rod |