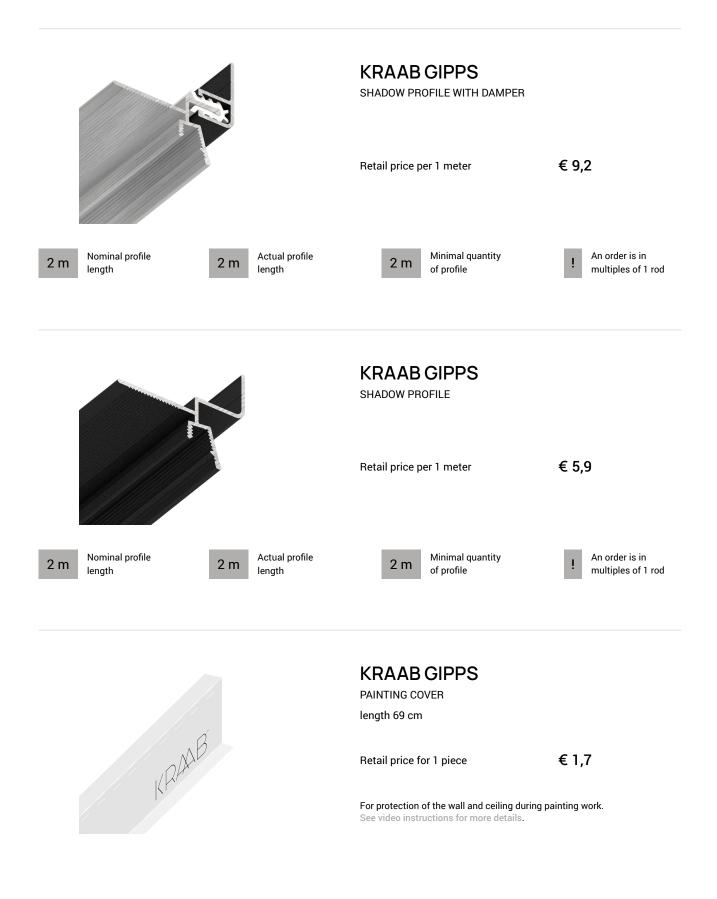

# SYSTEMS FOR TRAY CEILINGS

| 2 mNominal profile<br>length2.05 mActual profile<br>length                                                                                              | SLOTT 40       Black         PROFILE DESIGNED FOR<br>DIFFERENT STRUCTURAL<br>SOLUTIONS       •         Retail price per 1 meter       € 16,3         2 m       Minimal quantity<br>of profile | White       Unpainted         € 16,5       € 12,8         I       An order is in multiples of 1 rod |
|---------------------------------------------------------------------------------------------------------------------------------------------------------|-----------------------------------------------------------------------------------------------------------------------------------------------------------------------------------------------|-----------------------------------------------------------------------------------------------------|
| ! NOTE! The connectors shown on page 10 are used for installa                                                                                           | ition.                                                                                                                                                                                        |                                                                                                     |
|                                                                                                                                                         | SLOTT 60<br>PROFILE DESIGNED FOR<br>DIFFERENT STRUCTURAL<br>SOLUTIONS                                                                                                                         | White Unpainted                                                                                     |
|                                                                                                                                                         | Retail price per 1 meter € 17,6                                                                                                                                                               | € 17,7 € 13,7                                                                                       |
| 2 m Nominal profile length 2.05 m Actual profile length                                                                                                 | 2 m                                                                                                                                                                                           | multiples of 1 rod                                                                                  |
| ! NOTE! The connectors shown on page 10 are used for installa                                                                                           | tion.                                                                                                                                                                                         |                                                                                                     |
|                                                                                                                                                         |                                                                                                                                                                                               |                                                                                                     |
|                                                                                                                                                         | SLOTT 80 Black PROFILE DESIGNED FOR DIFFERENT STRUCTURAL SOLUTIONS                                                                                                                            | White Unpainted                                                                                     |
|                                                                                                                                                         | Retail price per 1 meter € 22,6                                                                                                                                                               | € 22,9 € 14,9                                                                                       |
| 2 m       Nominal profile length       2.05 m       Actual profile length         !       NOTE! The connectors shown on page 10 are used for installant | 2 m Minimal quantity<br>of profile                                                                                                                                                            | An order is in multiples of 1 rod                                                                   |
|                                                                                                                                                         |                                                                                                                                                                                               |                                                                                                     |