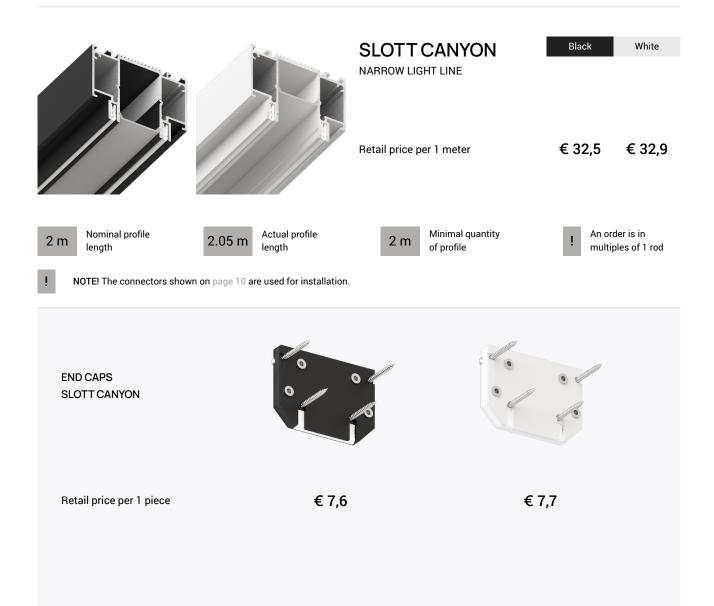

# LIGHTING INTEGRATION SYSTEMS

|                              |                                       | SLOTT 2.0 Black RECESSED LIGHT LINE | White b/w                            |
|------------------------------|---------------------------------------|-------------------------------------|--------------------------------------|
|                              |                                       | Retail price per 1 meter € 40,3     | € 40,7 € 47,7                        |
| 2 m Nominal profile length   | 2.05 m Actual profile length          | 2 m Minimal quantity<br>of profile  | An order is in<br>multiples of 1 rod |
| ! NOTE! The connectors shown | on page 10 are used for installation. |                                     |                                      |
| END CAPS<br>SLOTT 2.0        |                                       | the state                           |                                      |
| Retail price per 1 piece     | € 8,2                                 | € 8,6                               | € 9,4                                |