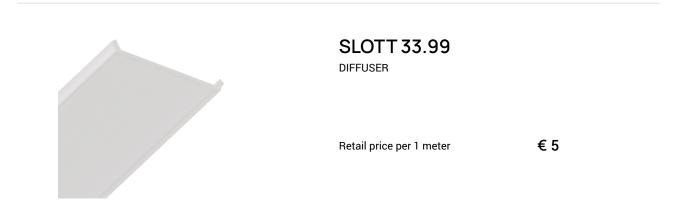

Linear luminaires L31 and L61 are not fitted with a light source

|  | SLOTT 23.10<br>DIFFUSER  | Black | White |
|--|--------------------------|-------|-------|
|  | Retail price per 1 meter | € 4,5 | € 4,1 |