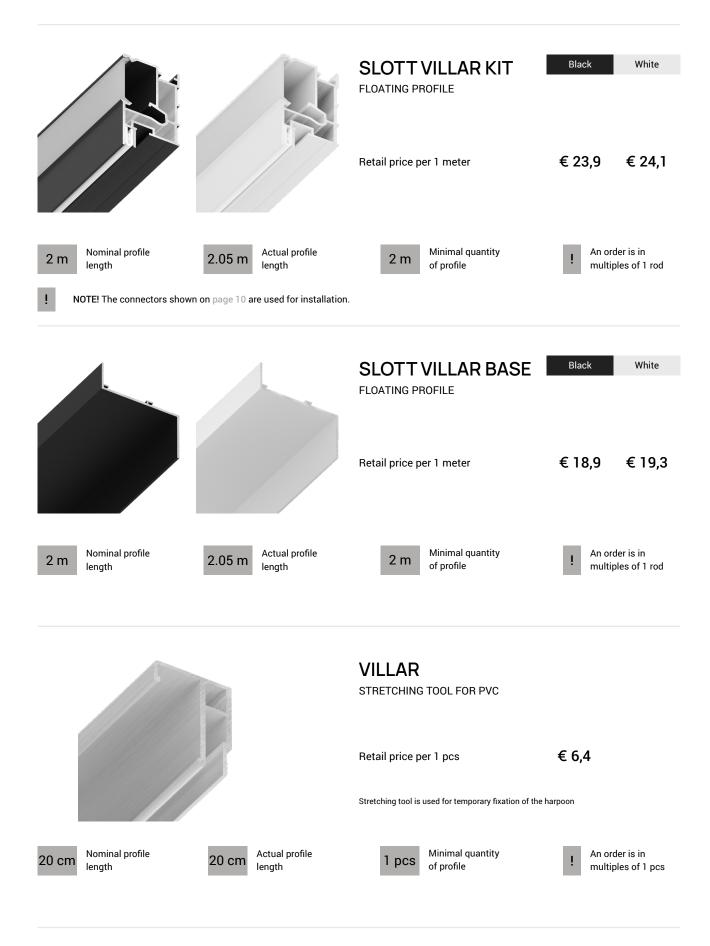

### PROFILE SYSTEMS FOR STRETCH CEILINGS















#### SOLUTIONS CATALOG "FIND YOURS"

To know the price of the current printed version of the catalog, please contact: info@kraab-systems.eu



You can download the current electronic version of the catalog here

# SYSTEMS FOR TRAY CEILINGS



| 2 mNominal profile<br>length2.05 mActual profile<br>length                                                                                              | SLOTT 40       Black         PROFILE DESIGNED FOR<br>DIFFERENT STRUCTURAL<br>SOLUTIONS       •         Retail price per 1 meter       € 16,3         2 m       Minimal quantity<br>of profile | White       Unpainted         € 16,5       € 12,8         I       An order is in multiples of 1 rod |
|--------------------------------------------------------------------------------------------------