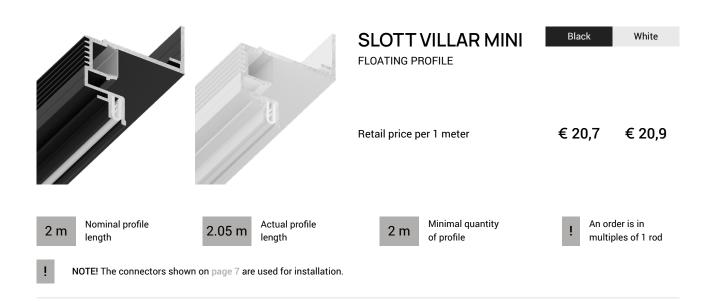

# SYSTEMS FOR TRAY CEILINGS

| 2 mNominal profile<br>length2.05 mActual profile<br>length                                                                                              | SLOTT 40       Black         PROFILE DESIGNED FOR<br>DIFFERENT STRUCTURAL<br>SOLUTIONS       •         Retail price per 1 meter       € 16,3         2 m       Minimal quantity<br>of profile | White       Unpainted         € 16,5       € 12,8         I       An order is in multiples of 1 rod |
|---------------------------------------------------------------------------------------------------------------------------------------------------------|-----------------------------------------------------------------------------------------------------------------------------------------------------------------------------------------------|-----------------------------------------------------------------------------------------------------|
| ! NOTE! The connectors shown on page 10 are used for installa                                                                                           | ition.                                                                                                                                                                                        |                                                                                                     |
|                                                                                                                                                         | SLOTT 60<br>PROFILE DESIGNED FOR<br>DIFFERENT STRUCTURAL<br>SOLUTIONS                                                                                                                         | White Unpainted                                                                                     |
|                                                                                                                                                         | Retail price per 1 meter € 17,6                                                                                                                                                               | € 17,7 € 13,7                                                                                       |
| 2 m Nominal profile length 2.05 m Actual profile length                                                                                                 | 2 m                                                                                                                                                                                           | multiples of 1 rod                                                                                  |
| ! NOTE! The connectors shown on page 10 are used for installa                                                                                           | tion.                                                                                                                                                                                         |                                                                                                     |
|                                                                                                                                                         |                                                                                                                                                                                               |                                                                                                     |
|                                                                                                                                                         | SLOTT 80 Black PROFILE DESIGNED FOR DIFFERENT STRUCTURAL SOLUTIONS                                                                                                                            | White Unpainted                                                                                     |
|                                                                                                                                                         | Retail price per 1 meter € 22,6                                                                                                                                                               | € 22,9 € 14,9                                                                                       |
| 2 m       Nominal profile length       2.05 m       Actual profile length         !       NOTE! The connectors shown on page 10 are used for installant | 2 m Minimal quantity<br>of profile                                                                                                                                                            | An order is in multiples of 1 rod                                                                   |
|                                                                                                                                                         |                                                                                                                                                                                               |                                                                                                     |