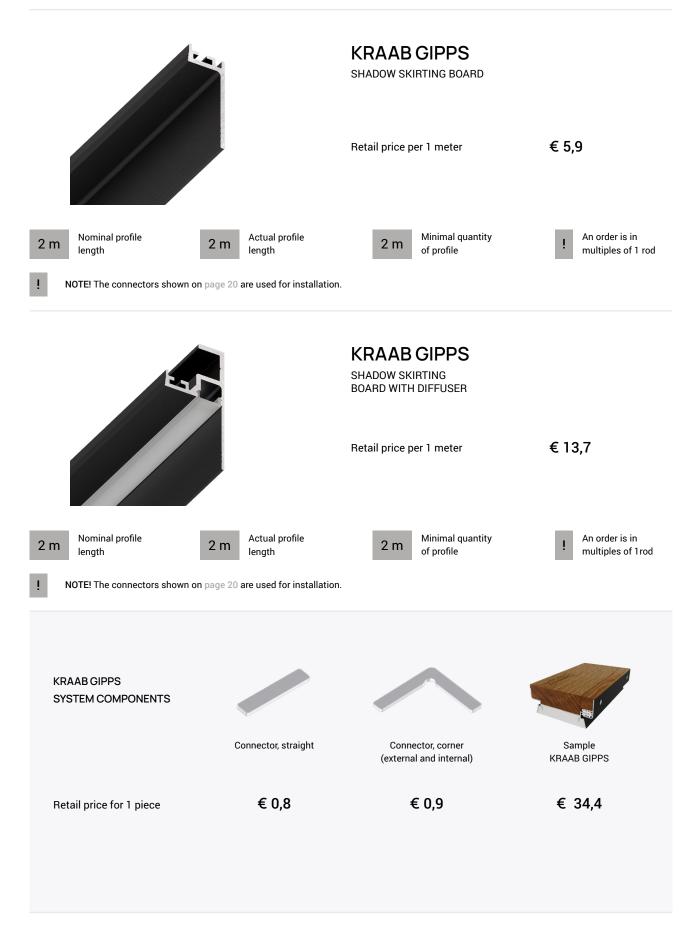

# SYSTEMS FOR TRAY CEILINGS

| 2 mNominal profile<br>length2.05 mActual profile<br>length                                                                                              | SLOTT 40       Black         PROFILE DESIGNED FOR<br>DIFFERENT STRUCTURAL<br>SOLUTIONS       •         Retail price per 1 meter       € 16,3         2 m       Minimal quantity<br>of profile | White       Unpainted         € 16,5       € 12,8         I       An order is in multiples of 1 rod |
|---------------------------------------------------------------------------------------------------------------------------------------------------------|-----------------------------------------------------------------------------------------------------------------------------------------------------------------------------------------------|-----------------------------------------------------------------------------------------------------|
| ! NOTE! The connectors shown on page 10 are used for installa                                                                                           | ition.                                                                                                                                                                                        |                                                                                                     |
|                                                                                                                                                         | SLOTT 60<br>PROFILE DESIGNED FOR<br>DIFFERENT STRUCTURAL<br>SOLUTIONS                                                                                                                         | White Unpainted                                                                                     |
|                                                                                                                                                         | Retail price per 1 meter € 17,6                                                                                                                                                               | € 17,7 € 13,7                                                                                       |
| 2 m Nominal profile length 2.05 m Actual profile length                                                                                                 | 2 m                                                                                                                                                                                           | multiples of 1 rod                                                                                  |
| ! NOTE! The connectors shown on page 10 are used for installa                                                                                           | tion.                                                                                                                                                                                         |                                                                                                     |
|                                                                                                                                                         |                                                                                                                                                                                               |                                                                                                     |
|                                                                                                                                                         | SLOTT 80 Black PROFILE DESIGNED FOR DIFFERENT STRUCTURAL SOLUTIONS                                                                                                                            | White Unpainted                                                                                     |
|                                                                                                                                                         | Retail price per 1 meter € 22,6                                                                                                                                                               | € 22,9 € 14,9                                                                                       |
| 2 m       Nominal profile length       2.05 m       Actual profile length         !       NOTE! The connectors shown on page 10 are used for installant | 2 m Minimal quantity<br>of profile                                                                                                                                                            | An order is in multiples of 1 rod                                                                   |
|                                                                                                                                                         |                                                                                                                                                                                               |                                                                                                     |