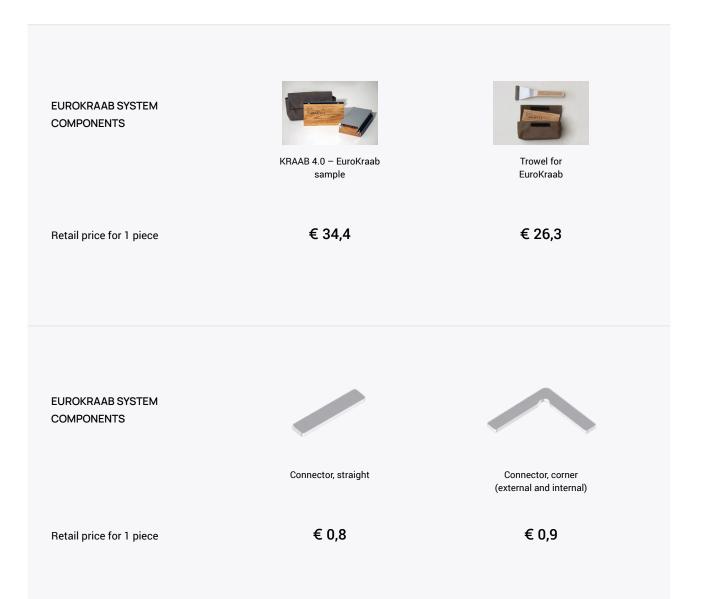

| SLOTT SYSTEMS<br>COMPONENTS | • • •                              | •                              |                                    |  |
|-----------------------------|------------------------------------|--------------------------------|------------------------------------|--|
|                             | Connector (SLOTT),<br>corner, flat | Connector (SLOTT),<br>straight | Connector (SLOTT),<br>corner, bent |  |
| Retail price per 1 piece    | € 1,6                              | € 1,4                          | € 1,6                              |  |